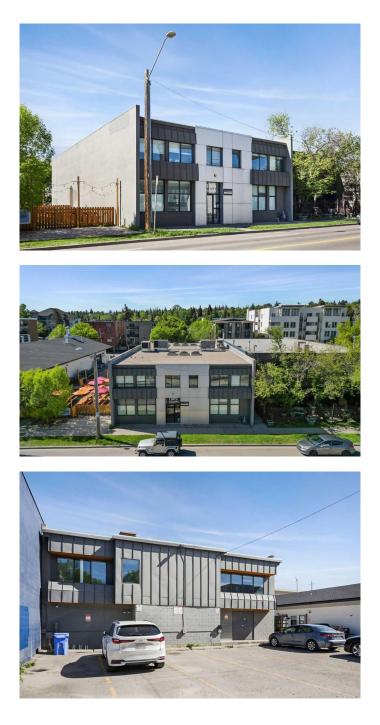

#### Sunalta, Calgary, Alberta

Rare owner/user opportunity in Calgary's vibrant Sunalta community. This two-storey commercial building provides 7,439 square feet of versatile space on a 5,885 square foot lot, with flexible Direct Control zoning that accommodates a wide range of uses, including office, retail, personal services, and residential. The main floor spans 4,064 square feet, while the second floor adds an additional 3,375 square feet. Situated just steps from the Sunalta LRT Station, the property offers exceptional connectivity with direct access to Crowchild Trail and only one light to Memorial Drive. With 12 on-site parking stalls and ample street parking nearby, the building is easily accessible for both staff and clients. Set within one of Calgary's most walkable and transit-friendly neighbourhoods, the location encourages an active lifestyleâ€"adjacent to the Bow River Pathway system and surrounded by a host of nearby amenities. Whether envisioned as a headquarters for a growing business, a unique live-work environment, or a boutique commercial redevelopment, this property combines location, flexibility, and long-term potential in one of Calgary's most connected urban corridors.