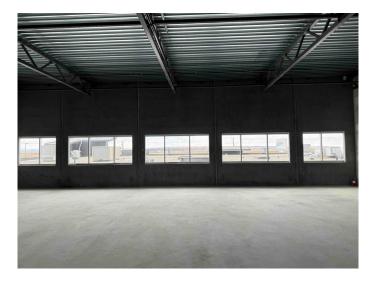

# \$1,170,000 - 3235, 6520 36 Street Ne, Calgary

MLS® #A2235560

\$1,170,000

0 Bedroom, 0.00 Bathroom, Commercial on 0.00 Acres

Saddleridge Industrial, Calgary, Alberta

Welcome To #3235-6520 36 Street NE located UPSTAIRS at the Metro Mall BOOSTING 3900 sellable SQFT. This unit is conveniently located off BUSY 36 ST NE leading to the Airport Tunnel. These modern units are available for possession immediately. This trendy building offers a range of mixed-use opportunities from Retail, Office, to Light Industrial, and is perfect for businesses looking for ample space to thrive.. All units are single title and can be sold individually. Located just a few minutes drive from the Calgary International Airport and within walking distance to the LRT, this unit is highly accessible and conveniently situated. The building comes with ample parking spaces for both customers and employees, providing ease of access and convenience to all. The unit's I-B zoning also makes it ideal for a wide range of uses, such as medical facilities, exercise and fitness studios, yoga studios, financial services, restaurants and bars, and even post-secondary institutions (subject to city approvals)