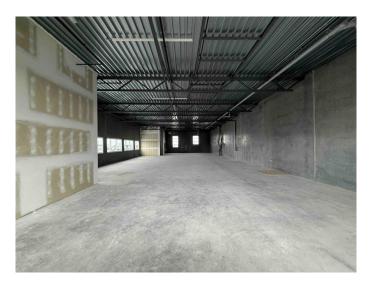

# \$1,170,000 - 3235, 6520 36 Street Ne, Calgary

MLS® #A2235560

\$1,170,000

0 Bedroom, 0.00 Bathroom, Commercial on 0.00 Acres

Saddleridge Industrial, Calgary, Alberta

Welcome To #3235-6520 36 Street NE located UPSTAIRS at the Metro Mall BOOSTING 3900 sellable SQFT. This unit is conveniently located off BUSY 36 ST NE leading to the Airport Tunnel. These modern units are available for possession immediately. This trendy building offers a range of mixed-use opportunities from Retail, Office, to Light Industrial, and is perfect for businesses looking for ample space to thrive.. All units are single title and can be sold individually. Located just a few minutes drive from the Calgary International Airport and within walking distance to the LRT, this unit is highly accessible and conveniently situated. The building comes with ample parking spaces for both customers and employees, providing ease of access and convenience to all. The unit's I-B zoning also makes it ideal for a wide range of uses, such as medical facilities, exercise and fitness studios, yoga studios, financial services, restaurants and bars, and even post-secondary institutions (subject to city approvals)