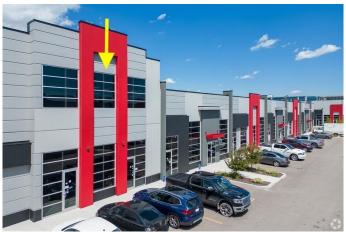

# \$1,170,000 - 3235, 6520 36 Street Ne, Calgary

MLS® #A2235560

\$1,170,000

0 Bedroom, 0.00 Bathroom, Commercial on 0.00 Acres

Saddleridge Industrial, Calgary, Alberta

Welcome To #3235-6520 36 Street NE located UPSTAIRS at the Metro Mall BOOSTING 3900 sellable SQFT. This unit is conveniently located off BUSY 36 ST NE leading to the Airport Tunnel. These modern units are available for possession immediately. This trendy building offers a range of mixed-use opportunities from Retail, Office, to Light Industrial, and is perfect for businesses looking for ample space to thrive.. All units are single title and can be sold individually. Located just a few minutes drive from the Calgary International Airport and within walking distance to the LRT, this unit is highly accessible and conveniently situated. The building comes with ample parking spaces for both customers and employees, providing ease of access and convenience to all. The unit's I-B zoning also makes it ideal for a wide range of uses, such as medical facilities, exercise and fitness studios, yoga studios, financial services, restaurants and bars, and even post-secondary institutions (subject to city approvals)