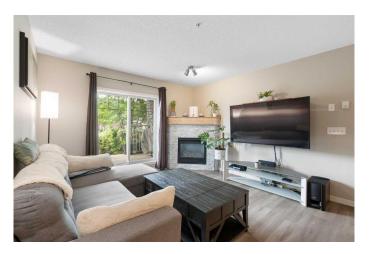

## \$329,900

2 Bedroom, 2.00 Bathroom, 845 sqft Residential on 0.00 Acres

McKenzie Towne, Calgary, Alberta

Welcome to this apartment that feels more like a townhome, located in the charming, walkable community of Prestwick in McKenzie Towne. This spacious main-floor unit offers 2 bedrooms, 2 bathrooms, a den, and an open-concept living, dining, and kitchen area. Features include quartz countertops, updated flooring, a tiled fireplace, in-suite laundry, and underground parking. The south-facing patio opens to a sidewalk with direct access to visitor parking. The generous primary bedroom includes a walk-in closet and 4-piece ensuite. Enjoy Prestwick's tree-lined streets, nearby parks, schools, and shopping on High Streetâ€"all in a vibrant, family-friendly southeast Calgary neighbourhood.

# of Fireplaces 1

Fireplaces Gas, Living Room, Mantle, Stone