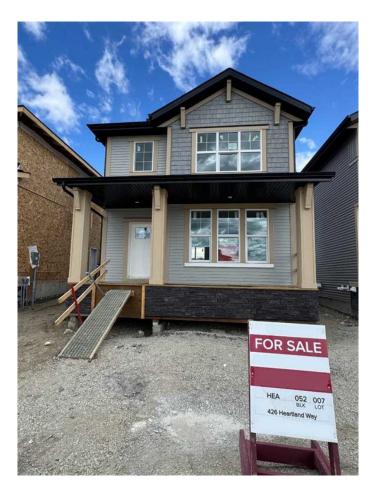

# \$609,900 - 426 Heartland Way, Cochrane

MLS® #A2235464

## \$609,900

3 Bedroom, 3.00 Bathroom, 1,604 sqft Residential on 0.08 Acres

Heartland, Cochrane, Alberta

Welcome to 426 Heartland Way, a beautifully designed detached home by Daytona Homes offering over 1,600 square feet of modern living in the heart of Cochrane's Heartland community. With three bedrooms, two and a half bathrooms, and thoughtful upgrades throughout, this home is a perfect blend of comfort, function, and style.

## **Community Information**

Address 426 Heartland Way

Subdivision Heartland City Cochrane

County Rocky View County

Province Alberta
Postal Code T4C 3E5

## **Additional Information**

Date Listed June 28th, 2025

Days on Market 6

Zoning R-MX