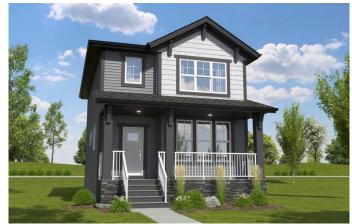

## \$609,900

3 Bedroom, 3.00 Bathroom, 1,604 sqft Residential on 0.08 Acres

Heartland, Cochrane, Alberta

Welcome to 426 Heartland Way, a beautifully designed detached home by Daytona Homes offering over 1,600 square feet of modern living in the heart of Cochrane's Heartland community. With three bedrooms, two and a half bathrooms, and thoughtful upgrades throughout, this home is a perfect blend of comfort, function, and style.

Step inside to a bright and open layout that immediately feels welcoming. The front great room sets the tone for relaxed living, flowing effortlessly toward the rear of the home. A versatile den sits just off the main path, perfect for a home office or quiet reading nook. At the center of the main floor, the dining area is ideally located for everyday meals or casual entertaining. The spacious kitchen anchors the rear of the home, featuring a large island, modern cabinetry, and plenty of prep space. A tucked-away two-piece bathroom adds convenience without interrupting the flow.

Upstairs, two generously sized bedrooms at the back of the home share a full four-piece bathroom. A centrally located laundry room adds practicality, and at the front, the private primary suite offers a peaceful retreat with a large walk-in closet and a five-piece ensuite complete with dual sinks, a soaker tub, and a separate shower.