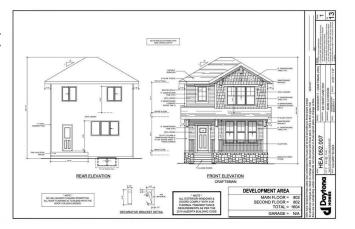

## \$609,900

3 Bedroom, 3.00 Bathroom, 1,604 sqft Residential on 0.08 Acres

Heartland, Cochrane, Alberta

Welcome to 426 Heartland Way, a beautifully designed detached home by Daytona Homes offering over 1,600 square feet of modern living in the heart of Cochrane's Heartland community. With three bedrooms, two and a half bathrooms, and thoughtful upgrades throughout, this home is a perfect blend of comfort, function, and style.

### **Essential Information**

MLS® # A2235464 Price \$609,900

Bedrooms 3
Bathrooms 3.00
Full Baths 2
Half Baths 1

Square Footage 1,604 Acres 0.08 Year Built 2025

Type Residential
Sub-Type Detached
Style 2 Storey
Status Active