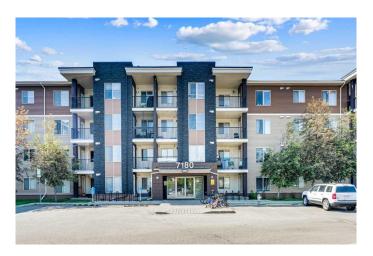

## \$211,000

1 Bedroom, 1.00 Bathroom, 575 sqft Residential on 0.00 Acres

Saddle Ridge, Calgary, Alberta

1 bedroom unit located on the 2nd floor. This unit shows pride of ownership & offers upgraded flooring, stainless steel appliances, open concept, deck, en suite laundry, underground parking & much more. The unit features a spacious kitchen with eating bar & a nook, good size living room that offers patio doors to the deck, there is also a good size bedroom & 4pc bath. Underground parking stall number 138. Close to green spaces, school, shopping, bus, L.R.T. & all other amenities.