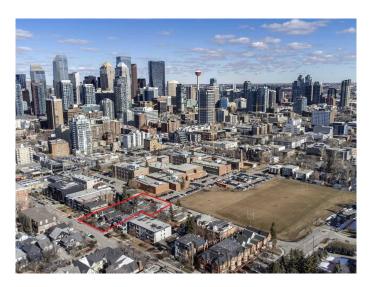

#### \$6,900,000

0 Bedroom, 0.00 Bathroom, Commercial on 0.24 Acres

Lower Mount Royal, Calgary, Alberta

An incredible opportunity with a huge land assembly in Lower Mount Royal Across from Western Canada High and 1 block off of 17th Ave SW. Includes: 1735 & 1743 College Lane, 1734, 1736 & 1738 7 St SW. Approx 21,342 sq ft lot located between College Lane & 7th St SW. Property generates good income and is an ideal holding property while you plan your new development. The College Street frontage is 125' with a depth of 190'. Purchase includes 4 detached single-family properties and a 6-unit multi-family building (Pearl Apartments) all under separate title, zoned M-C2. Close to all amenities, transit and downtown. Potential fo re-designation to MU-1: Total Parcel Area: 21,342 ft2 - 3.7 FAR