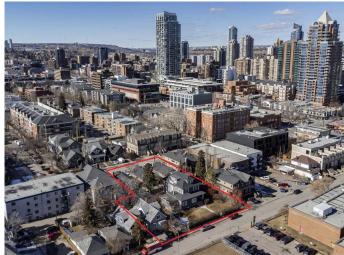

#### \$6,900,000

0 Bedroom, 0.00 Bathroom, Commercial on 0.24 Acres

Lower Mount Royal, Calgary, Alberta

An incredible opportunity with a huge land assembly in Lower Mount Royal Across from Western Canada High and 1 block off of 17th Ave SW. Includes: 1735 & 1743 College Lane, 1734, 1736 & 1738 7 St SW. Approx 21,342 sq ft lot located between College Lane & 7th St SW. Property generates good income and is an ideal holding property while you plan your new development. The College Street frontage is 125' with a depth of 190'. Purchase includes 4 detached single-family properties and a 6-unit multi-family building (Pearl Apartments) all under separate title, zoned M-C2. Close to all amenities, transit and downtown. Potential fo re-designation to MU-1: Total Parcel Area: 21,342 ft2 - 3.7 FAR