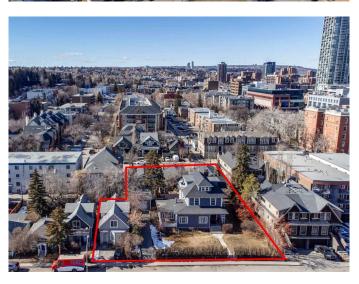

#### \$6,900,000

0 Bedroom, 0.00 Bathroom, Commercial on 0.24 Acres

Lower Mount Royal, Calgary, Alberta

An incredible opportunity with a huge land assembly in Lower Mount Royal Across from Western Canada High and 1 block off of 17th Ave SW. Includes: 1735 & 1743 College Lane, 1734, 1736 & 1738 7 St SW. Approx 21,342 sq ft lot located between College Lane & 7th St SW. Property generates good income and is an ideal holding property while you plan your new development. The College Street frontage is 125' with a depth of 190'. Purchase includes 4 detached single-family properties and a 6-unit multi-family building (Pearl Apartments) all under separate title, zoned M-C2. Close to all amenities, transit and downtown. Potential fo re-designation to MU-1: Total Parcel Area: 21,342 ft2 - 3.7 FAR