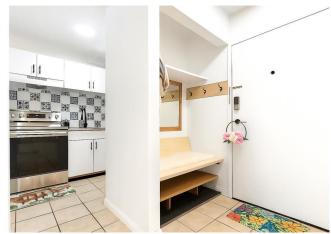

## \$164,900

1 Bedroom, 1.00 Bathroom, 581 sqft Residential on 0.00 Acres

Forest Lawn, Calgary, Alberta

Welcome to a great turnkey 1-bedroom, 1-bathroom apartment close to all major stores and the best restaurants around the corner! This unique and stylish property is located just under 15 minutes from downtown. Many buses are available right at your corner. It has one underground parking spot with the extra option of free street parking. Convenience with an ensuite washer/dryer unit in the extra room. Feeling like having a drink with a friend? Your private, cozy balcony is the perfect spot! Enjoy your favourite shows on your brand new 50in smart TV and entertainment unit. The bathroom has been fully upgraded with new toilet, LED mirror, lights and shower components. Perfect for investors and newcomers as all brand new furniture is included. This is a truly one-of-a-kind artwork piece, a move-in ready opportunity!

#### Interior

Interior Features Ceiling Fan(s), Laminate Counters, No Animal Home, No Smoking

Home, Open Floorplan, Storage

Appliances Electric Oven, Refrigerator, Window Coverings, European Washer/Dryer

#### **Exterior**

Exterior Features Balcony

Construction Brick, Stucco, Wood Frame