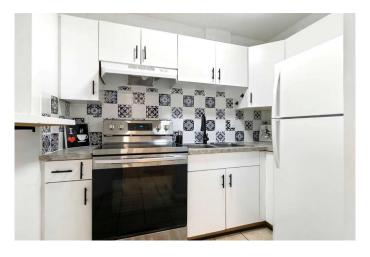

## \$164,900

1 Bedroom, 1.00 Bathroom, 581 sqft Residential on 0.00 Acres

Forest Lawn, Calgary, Alberta

Welcome to a great turnkey 1-bedroom, 1-bathroom apartment close to all major stores and the best restaurants around the corner! This unique and stylish property is located just under 15 minutes from downtown. Many buses are available right at your corner. It has one underground parking spot with the extra option of free street parking. Convenience with an ensuite washer/dryer unit in the extra room. Feeling like having a drink with a friend? Your private, cozy balcony is the perfect spot! Enjoy your favourite shows on your brand new 50in smart TV and entertainment unit. The bathroom has been fully upgraded with new toilet, LED mirror, lights and shower components. Perfect for investors and newcomers as all brand new furniture is included. This is a truly one-of-a-kind artwork piece, a move-in ready opportunity!

#### Interior

Interior Features Ceiling Fan(s), Laminate Counters, No Animal Home, No Smoking

Home, Open Floorplan, Storage

Appliances Electric Oven, Refrigerator, Window Coverings, European Washer/Dryer