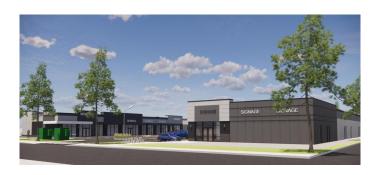

### \$632,500

0 Bedroom, 0.00 Bathroom, Commercial on 0.00 Acres

Forest Lawn Industrial, Calgary, Alberta

Now pre-selling retail bays at Eastpoint Centre, a new retail plaza coming to 5291 28 Ave SE, Calgary â€" anticipated completion in 2027. This high-exposure development will be home to Tim Hortons and KFC, driving consistent traffic to the site. Units range from 1,100â€"2,500 sq. ft. and are suitable for a wide variety of uses including medical, dental, pharmacy, physio, chiro, massage, vet clinic, financial services, food franchises, liquor store, and many more. Ideally located with excellent access to major routes including 17th Ave SE (0.5 km), Peigan Trail, Stoney Trail, Deerfoot Trail, and Trans-Canada Hwy. The property is conveniently located just 12 km from downtown and 18 km from the airport, making it a prime opportunity to own in a commercial hub.