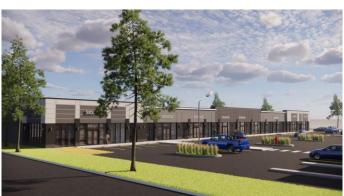

### \$632,500

0 Bedroom, 0.00 Bathroom, Commercial on 0.00 Acres

Forest Lawn Industrial, Calgary, Alberta

Now pre-selling retail bays at Eastpoint Centre, a new retail plaza coming to 5291 28 Ave SE, Calgary â€" anticipated completion in 2027. This high-exposure development will be home to Tim Hortons and KFC, driving consistent traffic to the site. Units range from 1,100â€"2,500 sq. ft. and are suitable for a wide variety of uses including medical, dental, pharmacy, physio, chiro, massage, vet clinic, financial services, food franchises, liquor store, and many more. Ideally located with excellent access to major routes including 17th Ave SE (0.5 km), Peigan Trail, Stoney Trail, Deerfoot Trail, and Trans-Canada Hwy. The property is conveniently located just 12 km from downtown and 18 km from the airport, making it a prime opportunity to own in a commercial hub.