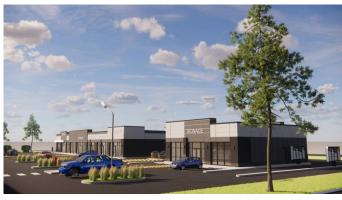

### \$632,500

0 Bedroom, 0.00 Bathroom, Commercial on 0.00 Acres

Forest Lawn Industrial, Calgary, Alberta

Now pre-selling retail bays at Eastpoint Centre, a new retail plaza coming to 5291 28 Ave SE, Calgary â€" anticipated completion in 2027. This high-exposure development will be home to Tim Hortons and KFC, driving consistent traffic to the site. Units range from 1,100â€"2,500 sq. ft. and are suitable for a wide variety of uses including medical, dental, pharmacy, physio, chiro, massage, vet clinic, financial services, food franchises, liquor store, and many more. Ideally located with excellent access to major routes including 17th Ave SE (0.5 km), Peigan Trail, Stoney Trail, Deerfoot Trail, and Trans-Canada Hwy. The property is conveniently located just 12 km from downtown and 18 km from the airport, making it a prime opportunity to own in a commercial hub.