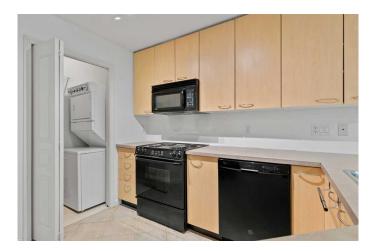

Step inside and you're greeted with a warm, OPEN-CONCEPT LAYOUT featuring a spacious living room with a cozy gas fireplace, perfect for relaxing evenings or entertaining friends. The modern kitchen is both stylish and practical, with plenty of cabinet and counter space, a handy breakfast bar, and a sleek black appliance package that complements the contemporary design.

Enjoy the fresh air on your PRIVATE PATIO, ideal for morning coffee or unwinding after a busy day. You'II also appreciate IN-SUITE LAUNDRY, a TITLED UNDERGROUND HEATED STALL, and an ASSIGNED STORAGE LOCKERâ€"practical touches that make daily living easy.