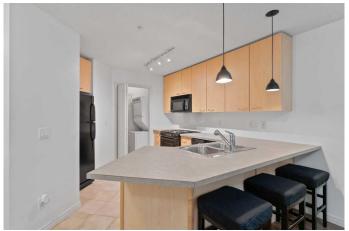

Step inside and you're greeted with a warm, OPEN-CONCEPT LAYOUT featuring a spacious living room with a cozy gas fireplace, perfect for relaxing evenings or entertaining friends. The modern kitchen is both stylish and practical, with plenty of cabinet and counter space, a handy breakfast bar, and a sleek black appliance package that complements the contemporary design.