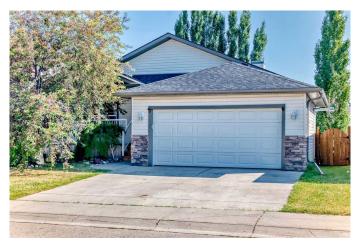

## \$648,900

4 Bedroom, 3.00 Bathroom, 1,300 sqft Residential on 0.13 Acres

Hillview Estates, Strathmore, Alberta

Located in the quiet and desirable Hillview Estates, this well-maintained 4-bedroom, 3-bathroom home offers comfort, style, and functionality. Features include a spacious open-concept layout, quartz countertops, heated double attached garage and a walk-out basement.

Type Residential
Sub-Type Detached
Style Bungalow
Status Active

#### **Exterior**

Exterior Features Other

Lot Description Back Yard, Front Yard, Landscaped, Rectangular Lot

Roof Asphalt Shingle

Construction Stone, Vinyl Siding

Foundation Poured Concrete