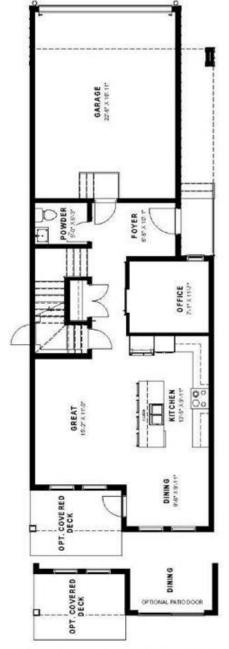

MAIN 797 SQ.FT. GARAGE 414 SQ. FT.

| the associated logos are owned by The Canadian Real Estate Association (CREA) and identify the quality of services |
|--------------------------------------------------------------------------------------------------------------------|
| provided by real estate professionals who are members of CREA. Used under license.                                 |
|                                                                                                                    |
|                                                                                                                    |
|                                                                                                                    |
|                                                                                                                    |
|                                                                                                                    |
|                                                                                                                    |
|                                                                                                                    |
|                                                                                                                    |
|                                                                                                                    |
|                                                                                                                    |
|                                                                                                                    |
|                                                                                                                    |
|                                                                                                                    |
|                                                                                                                    |
|                                                                                                                    |
|                                                                                                                    |
|                                                                                                                    |
|                                                                                                                    |
|                                                                                                                    |
|                                                                                                                    |
|                                                                                                                    |
|                                                                                                                    |
|                                                                                                                    |