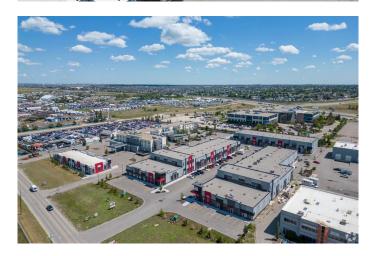

# \$2,753,415 - 3140,3145,3150,3155, 6520 36 Street Ne, Calgary

MLS® #A2231301

\$2,753,415

0 Bedroom, 0.00 Bathroom, Commercial on 0.00 Acres

Saddleridge Industrial, Calgary, Alberta

Welcome To #3140,3145,3150,3155-6520 36 Street NE Metro Mall BOOSTING 8741 sellable SQFT can add additional 1-4 more units 2200-8741 sqft can be added (as partition walls will be installed prior to possession. This unit is conveniently located off BUSY 36 ST NE leading to the Airport Tunnel. These modern units are available for possession immediately. This trendy building offers a range of mixed-use opportunities from Retail, Office, to Light Industrial, and is perfect for businesses looking for ample space to thrive.. All units are single title and can be sold individually. Located just a few minutes drive from the Calgary International Airport and within walking distance to the LRT, this unit is highly accessible and conveniently situated. The building comes with ample parking spaces for both customers and employees, providing ease of access and convenience to all. The unit's I-B zoning also makes it ideal for a wide range of uses, such as medical facilities, exercise and fitness studios, yoga studios, financial services, child care facilities, restaurants and bars, and even post-secondary institutions (subject to city approvals)