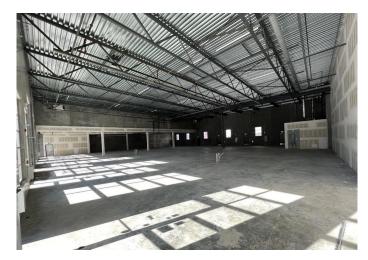

# \$2,753,415 - 3140,3145,3150,3155, 6520 36 Street Ne, Calgary

MLS® #A2231301

\$2,753,415

0 Bedroom, 0.00 Bathroom, Commercial on 0.00 Acres

Saddleridge Industrial, Calgary, Alberta

Welcome To #3140,3145,3150,3155-6520 36 Street NE Metro Mall BOOSTING 8741 sellable SQFT can add additional 1-4 more units 2200-8741 sqft can be added (as partition walls will be installed prior to possession. This unit is conveniently located off BUSY 36 ST NE leading to the Airport Tunnel. These modern units are available for possession immediately. This trendy building offers a range of mixed-use opportunities from Retail, Office, to Light Industrial, and is perfect for businesses looking for ample space to thrive.. All units are single title and can be sold individually. Located just a few minutes drive from the Calgary International Airport and within walking distance to the LRT, this unit is highly accessible and conveniently situated. The building comes with ample parking spaces for both customers and employees, providing ease of access and convenience to all. The unit's I-B zoning also makes it ideal for a wide range of uses, such as medical facilities, exercise and fitness studios, yoga studios, financial services, child care facilities, restaurants and bars, and even post-secondary institutions (subject to city approvals)