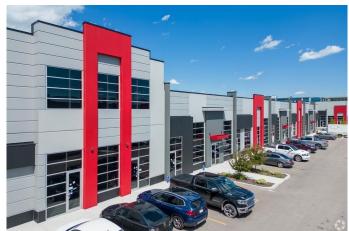

# \$2,753,415 - 3140,3145,3150,3155, 6520 36 Street Ne, Calgary

MLS® #A2231301

\$2,753,415

0 Bedroom, 0.00 Bathroom, Commercial on 0.00 Acres

Saddleridge Industrial, Calgary, Alberta

Welcome To #3140,3145,3150,3155-6520 36 Street NE Metro Mall BOOSTING 8741 sellable SQFT can add additional 1-4 more units 2200-8741 sqft can be added (as partition walls will be installed prior to possession. This unit is conveniently located off BUSY 36 ST NE leading to the Airport Tunnel. These modern units are available for possession immediately. This trendy building offers a range of mixed-use opportunities from Retail, Office, to Light Industrial, and is perfect for businesses looking for ample space to thrive.. All units are single title and can be sold individually. Located just a few minutes drive from the Calgary International Airport and within walking distance to the LRT, this unit is highly accessible and conveniently situated. The building comes with ample parking spaces for both customers and employees, providing ease of access and convenience to all. The unit's I-B zoning also makes it ideal for a wide range of uses, such as medical facilities, exercise and fitness studios, yoga studios, financial services, child care facilities, restaurants and bars, and even post-secondary institutions (subject to city approvals)