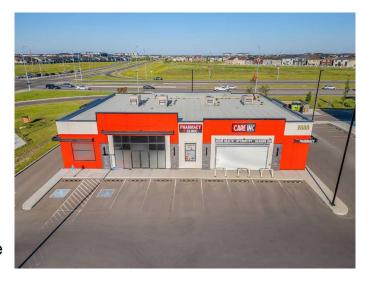

### \$1,550,000

0 Bedroom, 0.00 Bathroom, Commercial on 0.00 Acres

Stoney 3, Calgary, Alberta

Seize this RARE chance to own a premium retail bay with a DRIVE-THRU DRIVE-THRU DRIVE-THRU DRIVE-THRU, located at the busy intersection of Country Hills Blvd NE and Metis Trail. This 2,700 ± square feet retail space offers unbeatable exposure and accessibility in one of Northeast Calgary's most dynamic commercial corridors. Drive-thru bays in this area are an exceptionally rare find, making this an opportunity you don't want to miss.

Built in 2019