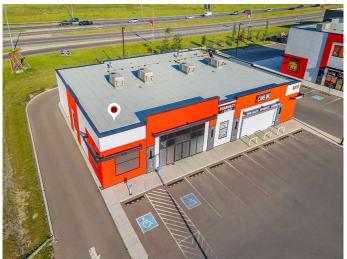

### \$1,550,000

0 Bedroom, 0.00 Bathroom, Commercial on 0.00 Acres

Stoney 3, Calgary, Alberta

Seize this RARE chance to own a premium retail bay with a DRIVE-THRU DRIVE-THRU DRIVE-THRU DRIVE-THRU, located at the busy intersection of Country Hills Blvd NE and Metis Trail. This 2,700 ± square feet retail space offers unbeatable exposure and accessibility in one of Northeast Calgary's most dynamic commercial corridors. Drive-thru bays in this area are an exceptionally rare find, making this an opportunity you don't want to miss.

Built in 2019