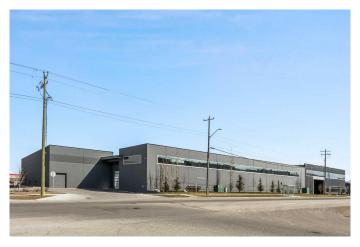

#### \$1,848,000

0 Bedroom, 0.00 Bathroom, Commercial on 0.00 Acres

Stoney 1, Calgary, Alberta

Welcome to The Vaults â€" Calgary's premier industrial condo development designed for elevated storage and lifestyle flexibility. Units 41 & 43 offer a combined 3,300 SF of functional, high-end space tailored for individuals who value security, customization, and convenience. This unique opportunity blends industrial capability with personal comfort, featuring a 2,400 SF main floor built for vehicle or RV storage, plus a 900 SF mezzanine ideal for work, leisure, or display. Two large overhead doors provide easy

maneuverability, backed by wide interior drive aisles that accommodate trailers and large vehicles. Located just off Deerfoot Trail and Country Hills Blvd, the property offers immediate accessibility, 24/7 secured entry, and an unmatched sense of community among like-minded owners. The space is finished with luxury-grade features throughout â€" including a full-swing golf simulator, built-in bar with live-edge countertop, custom wine storage, and a refined upper-level lounge.