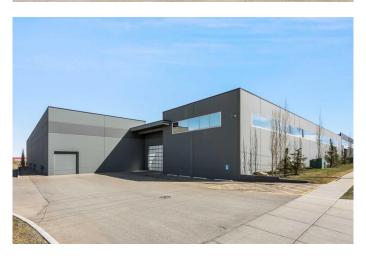

#### \$1,848,000

0 Bedroom, 0.00 Bathroom, Commercial on 0.00 Acres

Stoney 1, Calgary, Alberta

Welcome to The Vaults â€" Calgary's premier industrial condo development designed for elevated storage and lifestyle flexibility. Units 41 & 43 offer a combined 3,300 SF of functional, high-end space tailored for individuals who value security, customization, and convenience. This unique opportunity blends industrial capability with personal comfort, featuring a 2,400 SF main floor built for vehicle or RV storage, plus a 900 SF mezzanine ideal for work, leisure, or display. Two large overhead doors provide easy

maneuverability, backed by wide interior drive aisles that accommodate trailers and large vehicles. Located just off Deerfoot Trail and Country Hills Blvd, the property offers immediate accessibility, 24/7 secured entry, and an unmatched sense of community among like-minded owners. The space is finished with luxury-grade features throughout â€" including a full-swing golf simulator, built-in bar with live-edge countertop, custom wine storage, and a refined upper-level lounge.