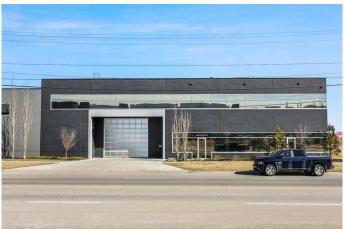

#### \$1,848,000

0 Bedroom, 0.00 Bathroom, Commercial on 0.00 Acres

Stoney 1, Calgary, Alberta

Welcome to The Vaults â€" Calgary's premier industrial condo development designed for elevated storage and lifestyle flexibility. Units 41 & 43 offer a combined 3,300 SF of functional, high-end space tailored for individuals who value security, customization, and convenience. This unique opportunity blends industrial capability with personal comfort, featuring a 2,400 SF main floor built for vehicle or RV storage, plus a 900 SF mezzanine ideal for work, leisure, or display. Two large overhead doors provide easy

maneuverability, backed by wide interior drive aisles that accommodate trailers and large vehicles. Located just off Deerfoot Trail and Country Hills Blvd, the property offers immediate accessibility, 24/7 secured entry, and an unmatched sense of community among like-minded owners. The space is finished with luxury-grade features throughout â€" including a full-swing golf simulator, built-in bar with live-edge countertop, custom wine storage, and a refined upper-level lounge.