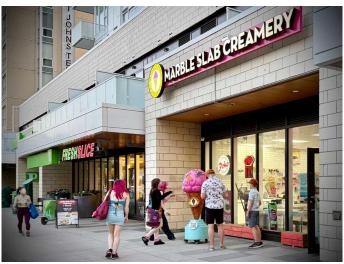

### \$209,900

0 Bedroom, 0.00 Bathroom, Commercial on 0.00 Acres

Hillhurst, Calgary, Alberta

LOCATION, LOCATION, LOCATION! This well-known ice cream franchise is located in a major bustling street of NW and the prime location across from supermarket and nearby restaurants ensure a steady stream of customers looking for a dessert. From toddler to youngsters craving sweet treats and even golden agers seeking a delightful indulgence, this spot is their destination. The shop is super bright with large windows, and with 1,051sqft open space, it's perfectly poised to handle the busy summer lineup. Most equipment and improvements are only a couple of years old and still in good condition. Beautiful quartz countertop, backslash tiles, showcases, refrigerators, freezers, washroom, and ample storage in the back. A good lease is in place until 2032! Best value business! Easy to operate! This awesome business is too good to be missed! Call now to book your tour and explore the sweet potential of this fantastic business! \*\*\* Please respect the current operation of the business and do not visit without a prior appointment.