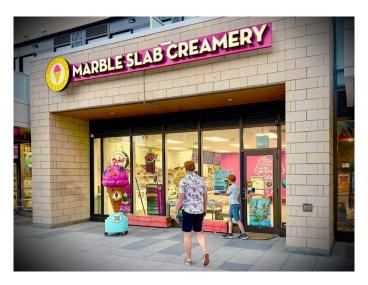

### \$209,900

0 Bedroom, 0.00 Bathroom, Commercial on 0.00 Acres

Hillhurst, Calgary, Alberta

LOCATION, LOCATION, LOCATION! This well-known ice cream franchise is located in a major bustling street of NW and the prime location across from supermarket and nearby restaurants ensure a steady stream of customers looking for a dessert. From toddler to youngsters craving sweet treats and even golden agers seeking a delightful indulgence, this spot is their destination. The shop is super bright with large windows, and with 1,051sqft open space, it's perfectly poised to handle the busy summer lineup. Most equipment and improvements are only a couple of years old and still in good condition. Beautiful quartz countertop, backslash tiles, showcases, refrigerators, freezers, washroom, and ample storage in the back. A good lease is in place until 2032! Best value business! Easy to operate! This awesome business is too good to be missed! Call now to book your tour and explore the sweet potential of this fantastic business! \*\*\* Please respect the current operation of the business and do not visit without a prior appointment.