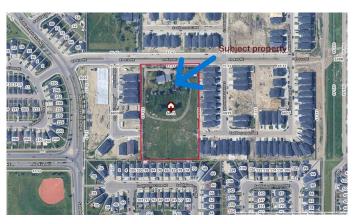

### \$7,000,000

3 Bedroom, 2.00 Bathroom, 1,185 sqft Residential on 3.44 Acres

Saddle Ridge, Calgary, Alberta

!!Builders/ Investor Alert !! An Excellent opportunity to own a 3.44 Acres rectangular parcel of re-development land in the heart of Saddleridge NE Calgary. This land could be easily sub divided into residential lots with city approval and build more than 2500 square feet house on each lots. The most of neighboring parcel of lands are developed or under development and no more land available after this parcel of land. There is a bungalow house in good condition with double attached garage on this land and tenants are paying \$2000/ month. The house is sold in as in condition. This property is walking distance to YMCA, Genesis, Saddletowne LRT, Nelson Mandela School, and shopping Centre, 10 Minutes drive to airport, 20 minutes to Cross Iron Mills and downtown. Act right now to buy this land before it go.