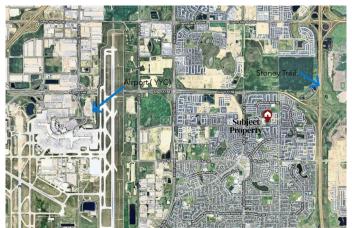

### \$7,000,000

3 Bedroom, 2.00 Bathroom, 1,185 sqft Residential on 3.44 Acres

Saddle Ridge, Calgary, Alberta

!!Builders/ Investor Alert !! An Excellent opportunity to own a 3.44 Acres rectangular parcel of re-development land in the heart of Saddleridge NE Calgary. This land could be easily sub divided into residential lots with city approval and build more than 2500 square feet house on each lots. The most of neighboring parcel of lands are developed or under development and no more land available after this parcel of land. There is a bungalow house in good condition with double attached garage on this land and tenants are paying \$2000/ month. The house is sold in as in condition. This property is walking distance to YMCA, Genesis, Saddletowne LRT, Nelson Mandela School, and shopping Centre, 10 Minutes drive to airport, 20 minutes to Cross Iron Mills and downtown. Act right now to buy this land before it go.