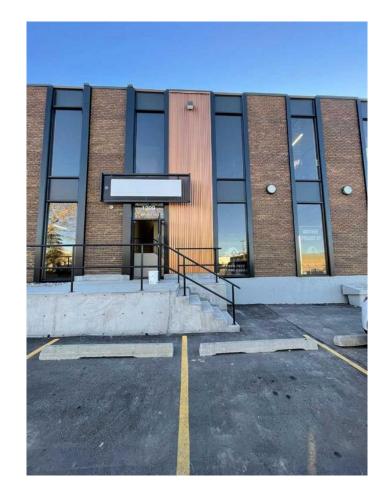

### \$3,200

0 Bedroom, 0.00 Bathroom, Commercial on 0.00 Acres

McCall, Calgary, Alberta

Excellent opportunity to Lease clean and spacious 2nd floor office space located in McCall Area off of 12th street and 38th Ave NE. Step into a meticulously maintained building, located on a quiet street with ample parking. The second floor boasts a generous 1500 sq ft of versatile space currently in shell condition which can be built out according to your specifications. There are currently plans in place to thoughtfully design and accommodate five separate offices, 2 bathrooms, and a Kitchen. Space can be built out quick and you can also enjoy the simplicity of an all-inclusive gross lease that includes utilities. This office space is perfect for professionals seeking a peaceful yet professional setting. With ample square footage, it provides flexibility for various business needs and room to grow. Don't miss the opportunity to secure this premium office space for your business. Contact your favorite realtor or reach out today to schedule a viewing and elevate your business to new heights!

### **Community Information**

Address 11, 1209 38 Avenue Ne

Subdivision McCall
City Calgary
County Calgary
Province Alberta
Postal Code T2E 6M2