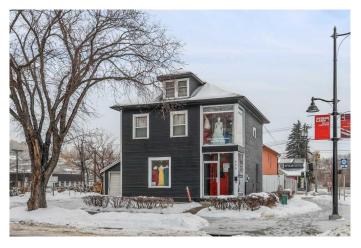

# \$35 - 620 Marsh Road Ne, Calgary

MLS® #A2226322

#### \$35

0 Bedroom, 0.00 Bathroom, Commercial on 0.00 Acres

Bridgeland/Riverside, Calgary, Alberta

Prime Leasing Opportunity on Edmonton Trail – Bridgeland

Discover a premium commercial space now available for lease on bustling Edmonton Trail, nestled in the heart of Bridgeland â€" one of Calgary's most vibrant inner-city communities. This location offers unmatched exposure with high pedestrian and vehicle traffic, making it ideal for businesses looking to thrive in a dynamic urban setting. Highlights:

Prime Location: Situated within a dense multi-family residential area, surrounded by essential amenities including retail shops, medical services, and dining establishments. Exceptional Visibility: Benefit from consistent exposure to foot traffic and commuters along Edmonton Trail, a major thoroughfare. Thriving Community: Bridgeland is a hub of activity, offering a perfect blend of urban convenience and neighborhood charm. Versatile Use: Ideal for retail, professional services, or boutique businesses seeking a highly visible and accessible space. Don't miss this rare opportunity to position your business in a sought-after area with the infrastructure and vibrancy to support growth.

Built in 1912