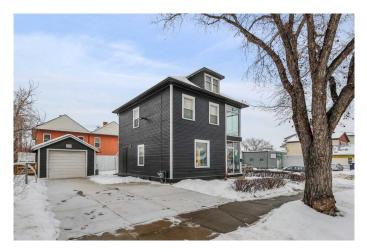

# \$35 - 620 Marsh Road Ne, Calgary

MLS® #A2226322

#### \$35

0 Bedroom, 0.00 Bathroom, Commercial on 0.00 Acres

Bridgeland/Riverside, Calgary, Alberta

Prime Leasing Opportunity on Edmonton Trail – Bridgeland

Discover a premium commercial space now available for lease on bustling Edmonton Trail, nestled in the heart of Bridgeland â€" one of Calgary's most vibrant inner-city communities. This location offers unmatched exposure with high pedestrian and vehicle traffic, making it ideal for businesses looking to thrive in a dynamic urban setting. Highlights:

Prime Location: Situated within a dense multi-family residential area, surrounded by essential amenities including retail shops, medical services, and dining establishments. Exceptional Visibility: Benefit from consistent exposure to foot traffic and commuters along Edmonton Trail, a major thoroughfare. Thriving Community: Bridgeland is a hub of activity, offering a perfect blend of urban convenience and neighborhood charm. Versatile Use: Ideal for retail, professional services, or boutique businesses seeking a highly visible and accessible space. Don't miss this rare opportunity to position your business in a sought-after area with the infrastructure and vibrancy to support growth.