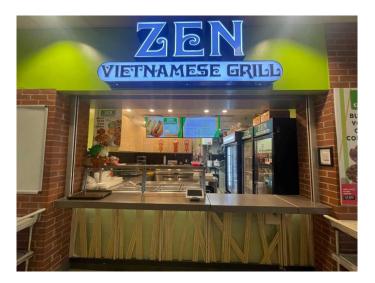

### \$199,000

0 Bedroom, 0.00 Bathroom, Commercial on 0.00 Acres

North Glenmore Park, Calgary, Alberta

Non Franchise Asian fast food located in the Mount Royal University food court. Great opportunity to get in on fast food business with stable onsite diners, good potential for starting a new Franchise or taking out. Very affordable rent, great for family business.