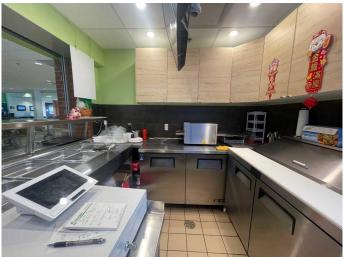

### \$199,000

0 Bedroom, 0.00 Bathroom, Commercial on 0.00 Acres

North Glenmore Park, Calgary, Alberta

Non Franchise Asian fast food located in the Mount Royal University food court. Great opportunity to get in on fast food business with stable onsite diners, good potential for starting a new Franchise or taking out. Very affordable rent, great for family business.