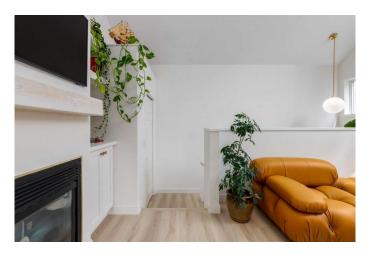

From the moment you step inside, you'll be impressed by the vaulted ceilings and abundance of natural light, thanks to the home's full south-facing exposure in every room. The spacious and airy main living area features laminate flooring, soaring vaulted ceilings, and custom built-in bookcases accessed by a charming library-style ladderâ€"perfect for displaying your favourite books or curated dACcor. Designed with entertaining and everyday living in mind, the open-concept layout flows seamlessly from the living room into the dining and kitchen areas. The fully renovated kitchen is a chef's dream, featuring quartz countertops, elegant cabinetry, and premium LG Café appliances. Whether you're prepping meals or hosting guests, you'll appreciate the thoughtful updates and generous counter space. The kitchen is complemented by a custom-renovated pantry with built-in storage, providing exceptional organization and functionality.