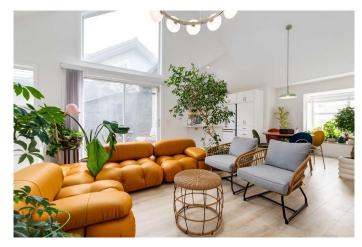

From the moment you step inside, you'll be impressed by the vaulted ceilings and abundance of natural light, thanks to the home's full south-facing exposure in every room. The spacious and airy main living area features laminate flooring, soaring vaulted ceilings, and custom built-in bookcases accessed by a charming library-style ladderâ€"perfect for displaying your favourite books or curated dACcor. Designed with entertaining and everyday living in mind, the open-concept layout flows seamlessly from the living room into the dining and kitchen areas. The fully renovated kitchen is a chef's dream, featuring quartz countertops, elegant cabinetry, and premium LG Café appliances. Whether you're prepping meals or hosting guests, you'll appreciate the thoughtful updates and generous counter space. The kitchen is complemented by a custom-renovated pantry with built-in storage, providing exceptional organization and functionality.

Both bathrooms have been updated with stylish finishes, new fixtures, and a fresh, modern look. The primary suite offers ample

space and comfort, while the second bedroom makes for an ideal guest room or home office. Additional features include a newer Bosch washer and dryer, thoughtfully selected designer light fixtures throughout, and Philips Hue smart lighting in the living area, allowing for customized ambiance and smart home convenience. The attached single garage offers secure parking, extra storage, and direct access into the home and the private outdoor patio is the perfect place to unwind after a long day.