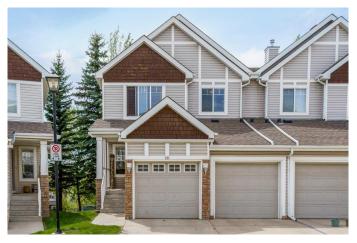

# \$539,900 - 181 Hidden Creek Gardens Nw, Calgary

MLS® #A2224711

## \$539,900

2 Bedroom, 3.00 Bathroom, 1,546 sqft Residential on 0.07 Acres

Hidden Valley, Calgary, Alberta

Attractive two-storey, end unit townhouse in the desirable community of Hidden Valley NW is an absolute must see! Pride of ownership is evident in this 1,545 sq. ft., 2 bedrooms, 2.5 bath home. A wide front drive and insulated, attached, double garage ensure parking room for at least four vehicles. The main floor introduces you to an open-concept living room, dining area and kitchen, each with their own unique features. A natural gas fireplace with tiled mantle in the living room provides charm and warmth on cold winter evenings. The dining area affords access to the sunny SW facing patio where you can barbecue to your heart's content and take in a splendid view of the Valley. The kitchen has elegant white cabinets, new stainless appliances, deluxe granite countertops, an island/breakfast bar providing additional prep room, a handy corner pantry and a special touch â€" new ceramic tiling (kitchen and dining area) with in-floor heating (kitchen only). A convenient 2-pc. bath with roughed-in plumbing for laundry completes the main level. Note that the lighting on the main level has been upgraded. The second floor has a substantial, roomy primary bedroom with a vaulted ceiling and a 4-pc. ensuite, once more, with the added comfort of ceramic tiling and in-floor heating. An amply sized second bedroom also has a 4-pc. ensuite. A bonus area could be utilized as a home office, reading area or entertainment zone. The walk-out basement is fully finished and features an electric fireplace,