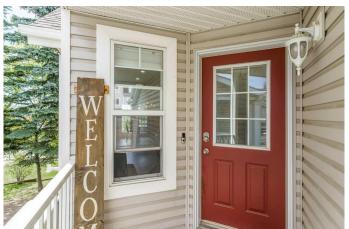

## \$539,900

2 Bedroom, 3.00 Bathroom, 1,546 sqft Residential on 0.07 Acres

Hidden Valley, Calgary, Alberta

Attractive two-storey, end unit townhouse in the desirable community of Hidden Valley NW is an absolute must see! Pride of ownership is evident in this 1,545 sq. ft., 2 bedrooms, 2.5 bath home. A wide front drive and insulated, attached, double garage ensure parking room for at least four vehicles. The main floor introduces you to an open-concept living room, dining area and kitchen, each with their own unique features. A natural gas fireplace with tiled mantle in the living room provides charm and warmth on cold winter evenings. The dining area affords access to the sunny SW facing patio where you can barbecue to your heart's content and take in a splendid view of the Valley. The kitchen has elegant white cabinets, new stainless appliances, deluxe granite countertops, an island/breakfast bar providing additional prep room, a handy corner pantry and a special touch â€" new ceramic tiling (kitchen and dining area) with in-floor heating (kitchen only). A convenient 2-pc. bath with roughed-in plumbing for laundry completes the main level. Note that the lighting on the main level has been upgraded. The second floor has a substantial, roomy primary bedroom with a vaulted ceiling and a 4-pc. ensuite, once more, with the added comfort of ceramic tiling and in-floor heating. An amply sized second bedroom also has a 4-pc. ensuite. A bonus area could be utilized as a home office, reading area or entertainment zone. The walk-out basement is fully finished and features an electric fireplace,