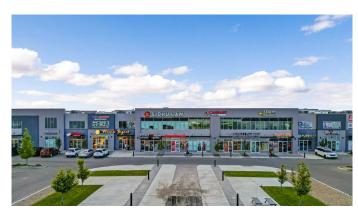

### \$621,000

0 Bedroom, 0.00 Bathroom, Commercial on 0.00 Acres

Stoney 3, Calgary, Alberta

An excellent opportunity to own a fully developed, top-floor office unit in the thriving commercial hub of Cityscape Landing. This professionally finished space offers 1,150 sq ft (gross) and includes five private offices, a welcoming reception area, a bathroom, and a kitchenette, making it ideal for a variety of professional uses. The unit is easily accessible via elevator and also benefits from access to common washrooms on the second floor. Positioned at the intersection of Metis Trail and 104 Avenue NE, this high-exposure location offers prominent signage opportunities and sees steady foot traffic throughout the day.

Surrounded by rapidly growing residential communities such as Cityscape, Skyview Ranch, Cornerstone, and Redstone, and only minutes from Calgary International Airport, this property offers exceptional convenience and growth potential. Zoned C-COR3, the unit is suitable for both office and retail uses, and the plaza features abundant surface parking. This is an ideal setup for professionals seeking a turnkey office space in one of Northeast Calgary's most active commercial developments.