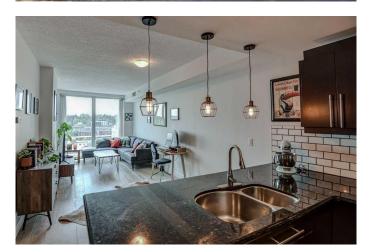

### \$365,000

1 Bedroom, 1.00 Bathroom, 660 sqft Residential on 0.00 Acres

Beltline, Calgary, Alberta

Located in the prestigious Montana, this 28-storey high-rise has low condo fees and was built in 2009. Includes Central A/C, heated titled Underground secure parking and storage, South facing views of the Calgary skyline, dark hardwood, granite countertops, in-suite laundry and 9' ceilings. Residents enjoy full-time concierge, a newly renovated gym with cardio and universal machines, three high-speed elevators, and a garbage chute on every floor. Just steps from Uptown 17th Ave & Mount Royal Village, brimming with restaurants, cafés, nightlife, boutiques, and services. Walk score: 100/100, Transit: 77, Bike: 96â€"ideal for downtown living Parks & trails nearby, with quick access to the Bow & Elbow Rivers and Repsol Centre just a short stroll away.