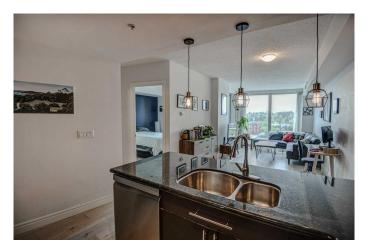

### \$365,000

1 Bedroom, 1.00 Bathroom, 660 sqft Residential on 0.00 Acres

Beltline, Calgary, Alberta

Located in the prestigious Montana, this 28-storey high-rise has low condo fees and was built in 2009. Includes Central A/C, heated titled Underground secure parking and storage, South facing views of the Calgary skyline, dark hardwood, granite countertops, in-suite laundry and 9' ceilings. Residents enjoy full-time concierge, a newly renovated gym with cardio and universal machines, three high-speed elevators, and a garbage chute on every floor. Just steps from Uptown 17th Ave & Mount Royal Village, brimming with restaurants, cafés, nightlife, boutiques, and services. Walk score: 100/100, Transit: 77, Bike: 96â€"ideal for downtown living Parks & trails nearby, with quick access to the Bow & Elbow Rivers and Repsol Centre just a short stroll away.