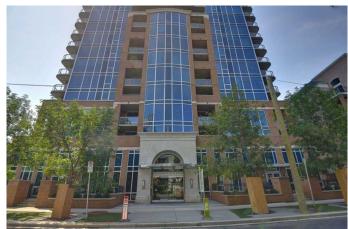

### \$365,000

1 Bedroom, 1.00 Bathroom, 660 sqft Residential on 0.00 Acres

Beltline, Calgary, Alberta

Located in the prestigious Montana, this 28-storey high-rise has low condo fees and was built in 2009. Includes Central A/C, heated titled Underground secure parking and storage, South facing views of the Calgary skyline, dark hardwood, granite countertops, in-suite laundry and 9' ceilings. Residents enjoy full-time concierge, a newly renovated gym with cardio and universal machines, three high-speed elevators, and a garbage chute on every floor. Just steps from Uptown 17th Ave & Mount Royal Village, brimming with restaurants, cafés, nightlife, boutiques, and services. Walk score: 100/100, Transit: 77, Bike: 96â€"ideal for downtown living Parks & trails nearby, with quick access to the Bow & Elbow Rivers and Repsol Centre just a short stroll away.

# of Stories 28