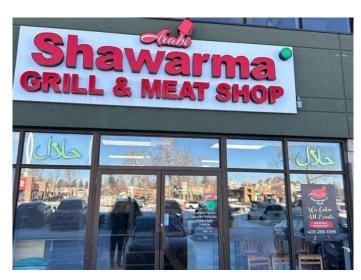

### \$265,000

0 Bedroom, 0.00 Bathroom, Commercial on 0.00 Acres

Midnapore, Calgary, Alberta

An exceptional opportunity to own a well-established Shawarma restaurant located in the vibrant community of Midnapore >>>> Nestled in a bustling plaza with high foot traffic, this restaurant has become a local favorite, known for its authentic Middle Eastern cuisine and warm ambiance >>>> Situated in a high-visibility area with ample parking, surrounded by residential neighborhoods and other commercial establishments >>>> Fully Equipped Kitchen: Includes all necessary appliances and fixtures, allowing for a seamless transition >>>> Strong Online presence as active on major food delivery platforms such as SkipTheDishes, UberEATS, and DoorDash, contributing to consistent revenue streams >>>> A loyal Customer Base with established clientele with excellent reviews and repeat business >>>> Opportunities to expand catering services, introduce new menu items, or extend operating hours >>>> Don't miss this chance to step into a thriving business with a solid foundation and significant growth potential >>>> Whether you're an experienced restaurateur or an aspiring entrepreneur, this opportunity offers the perfect recipe for success <<<<<