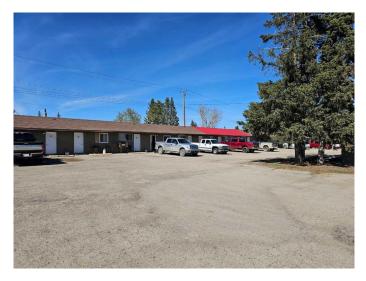

#### NONE, Sundre, Alberta

Location, Location, Location! This profitable and easy operational motel is located in the heart of town of Sundre, which is only 100 km northwest of City of Calgary. Town of Sundre is well known for the beauty of nature. Sundre welcomes for those who wants to explore the nature, it is a heavenly place for the hikers and bikers, nature tourists, and it is well loved for hunting, fishing, golfing and recreational and leisure parks. This conveniently located motel presents with 24 guest rooms and a living area (2 bedroom and living room) for the owners. The motel is just minutes away from the grocery stores, newly built fast food joint and surrounded with many selections of restaurants, liquor store and much more. This is the best location for the motel business in town. The two(2) separate motel buildings are located in 1.28 acre commercial lot. The spacious parking area is another convenient factors for this motel, big semis and trucks are easy to park. This motel has under gone a lot of renovations and numerous upgrades such as: new floorings, new bathrooms equipped with modern facilities, new paints through-out all the guest rooms, new beds, new flat TV's, and much more. The owners are waiting to complete the siding when/ if the weather permits. This mint condition motel boasts with selections of the room types: Single beds, Double beds and combination of kitchenette rooms (16 kitchenette room selections). The guest rooms are mainly occupied and loved by the tourists, workers and regular customers