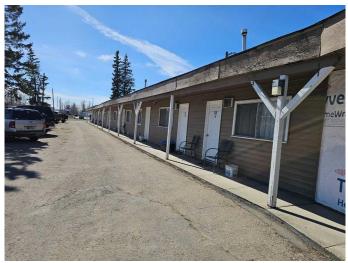

#### NONE, Sundre, Alberta

Location, Location, Location! This profitable and easy operational motel is located in the heart of town of Sundre, which is only 100 km northwest of City of Calgary. Town of Sundre is well known for the beauty of nature. Sundre welcomes for those who wants to explore the nature, it is a heavenly place for the hikers and bikers, nature tourists, and it is well loved for hunting, fishing, golfing and recreational and leisure parks. This conveniently located motel presents with 24 guest rooms and a living area (2 bedroom and living room) for the owners. The motel is just minutes away from the grocery stores, newly built fast food joint and surrounded with many selections of restaurants, liquor store and much more. This is the best location for the motel business in town. The two(2) separate motel buildings are located in 1.28 acre commercial lot. The spacious parking area is another convenient factors for this motel, big semis and trucks are easy to park. This motel has under gone a lot of renovations and numerous upgrades such as: new floorings, new bathrooms equipped with modern facilities, new paints through-out all the guest rooms, new beds, new flat TV's, and much more. The owners are waiting to complete the siding when/ if the weather permits. This mint condition motel boasts with selections of the room types: Single beds, Double beds and combination of kitchenette rooms (16 kitchenette room selections). The guest rooms are mainly occupied and loved by the tourists, workers and regular customers