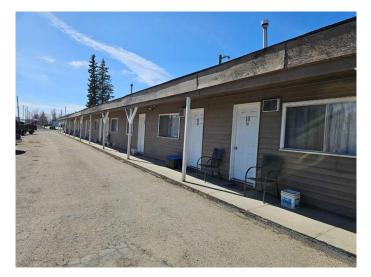

#### NONE, Sundre, Alberta

Location, Location, Location! This profitable and easy operational motel is located in the heart of town of Sundre, which is only 100 km northwest of City of Calgary. Town of Sundre is well known for the beauty of nature. Sundre welcomes for those who wants to explore the nature, it is a heavenly place for the hikers and bikers, nature tourists, and it is well loved for hunting, fishing, golfing and recreational and leisure parks. This conveniently located motel presents with 24 guest rooms and a living area (2 bedroom and living room) for the owners. The motel is just minutes away from the grocery stores, newly built fast food joint and surrounded with many selections of restaurants, liquor store and much more. This is the best location for the motel business in town. The two(2) separate motel buildings are located in 1.28 acre commercial lot. The spacious parking area is another convenient factors for this motel, big semis and trucks are easy to park. This motel has under gone a lot of renovations and numerous upgrades such as: new floorings, new bathrooms equipped with modern facilities, new paints through-out all the guest rooms, new beds, new flat TV's, and much more. The owners are waiting to complete the siding when/ if the weather permits. This mint condition motel boasts with selections of the room types: Single beds, Double beds and combination of kitchenette rooms (16 kitchenette room selections). The guest rooms are mainly occupied and loved by the tourists, workers and regular customers