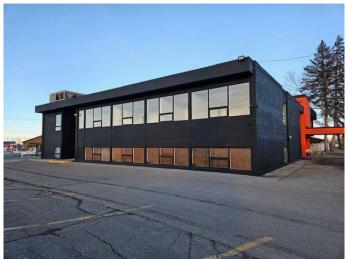

# \$24 - 340 50 Avenue Se, Calgary

MLS® #A2220435

#### \$24

0 Bedroom, 0.00 Bathroom, Commercial on 0.00 Acres

Manchester Industrial, Calgary, Alberta

A vacant space for lease. Suitable for various business uses such as Day care centre, Restaurant, massage therapy, spa, tattoo, medical clinic, chiropractic, nail salon, acupuncture, art or dance studio, and Pilates. Individual office spaces are available on the second floor. All types of businesses are welcome. Available space ranges from 2,000 to 4,000 sq.ft. The operating costs include property tax, parking, all utilities, and internet.