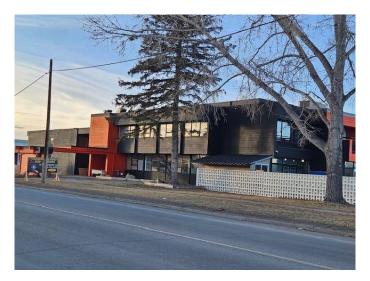

# \$24 - 340 50 Avenue Se, Calgary

MLS® #A2220435

#### \$24

0 Bedroom, 0.00 Bathroom, Commercial on 0.00 Acres

Manchester Industrial, Calgary, Alberta

A vacant space for lease. Suitable for various business uses such as Day care centre, Restaurant, massage therapy, spa, tattoo, medical clinic, chiropractic, nail salon, acupuncture, art or dance studio, and Pilates. Individual office spaces are available on the second floor. All types of businesses are welcome. Available space ranges from 2,000 to 4,000 sq.ft. The operating costs include property tax, parking, all utilities, and internet.