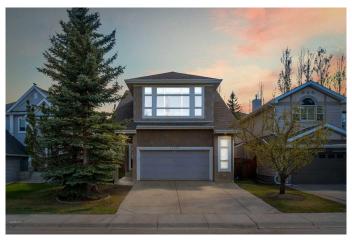

# \$775,000 - 12069 Valley Ridge Drive Nw, Calgary

MLS® #A2219818

### \$775,000

4 Bedroom, 4.00 Bathroom, 2,543 sqft Residential on 0.11 Acres

Valley Ridge, Calgary, Alberta

Priced to Sell Quick - \$50k Price DROP! \*\*\* WOW, WOW, AND WOW â€" FORMER ESTATE SHOWHOME â€" LOADED WITH FEATURES â€" opportunities like this don't come up often. When was the last time you came across a home with INFLOOR HEATING in an OVERSIZED garage? Welcome to 12069 Valley Ridge Drive NW, a beautifully two-storey home nestled in a highly desirable neighborhood, showcasing numerous high-end upgrades. This stunning home offers an inviting layout with 9-foot ceilings, higher quality engineered hardwood floors, a bright gourmet kitchen with maple cabinets, a large island with wine storage, breakfast bar, stainless steel appliances, granite countertops, built-in shelving, and a spacious BUTLER pantry / OR OFFICE. The main floor features a beautiful living room/media area complete with a cozy three-sided fireplace, built-in speakers, and surround sound â€" perfect for entertaining or relaxing family nights. There's also a convenient half bath, mudroom/laundry area Upstairs, enjoy a massive bonus room with high ceilings, area/media room equipped with a 5.1 surround sound system, ideal for a home theatre, gaming, or additional family space. The home's impressive features continue with a double attached heated garage (including a heated garage floor), sprinkler system, two furnaces, central vacuum, and central air conditioning for year-round comfort. This is an excellent choice for family living and long-term