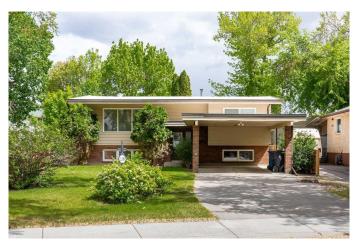

# \$479,900 - 118 Corvette Crescent S, Lethbridge

MLS® #A2219295

#### \$479,900

4 Bedroom, 2.00 Bathroom, 1,146 sqft Residential on 0.13 Acres

Glendale, Lethbridge, Alberta

Don't miss this rare opportunity just two blocks from Henderson Lake Park in the highly sought-after Southside neighborhood of Corvette Crescent! This 4-bedroom, 2-bathroom home offers over 1,110 sq. ft. of living space with a functional floor plan.

#### **Amenities**

Parking Spaces 2

Parking Attached Carport

#### **Exterior**

Exterior Features None

Lot Description Back Yard, Landscaped Roof Flat Torch Membrane

Construction Brick, Stucco, Vinyl Siding

Foundation Poured Concrete