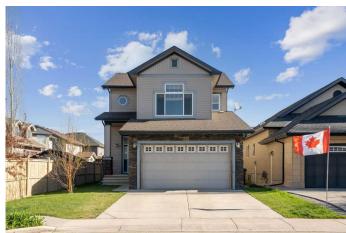

# \$630,000 - 606 Montgomery Close Se, High River

MLS® #A2218968

## \$630,000

4 Bedroom, 4.00 Bathroom, 1,828 sqft Residential on 0.10 Acres

Montrose., High River, Alberta

Welcome to your new home offering over 2,500 sq ft of developed living space in one of High River's most sought-after communities. As you enter, a split-level landing provides easy access in both directionsâ€"head down to the attached garage and a convenient half bath, or step up into the bright, open-concept main floor designed for seamless everyday living. Flooded with natural light, the living room, dining room, and kitchen flow seamlessly together, creating an inviting atmosphere for both everyday living and entertaining. Rich hardwood flooring and dark cabinetry are beautifully contrasted by lighter finishes, allowing for a range of interior design styles. The kitchen features a granite-topped island, built-in pantry, and ample cupboard space. Sliding doors off the dining area lead directly to the backyardâ€"perfect for summer BBQs and outdoor enjoyment. Upstairs, a spacious bonus room provides a cozy retreat. The three bedrooms are thoughtfully separated from the main living areas for added privacy. The generous primary suite includes a walk-in closet and a luxurious five-piece ensuite with double sinks, a separate shower, tub, and toilet. The second-floor laundry room adds everyday convenience. The fully finished basement expands your living space with a fourth bedroom, a large recreation area, a wet bar or secondary kitchen, and a full bathroomâ€"ideal for guests, teens, or multi-generational living. This home is vacant