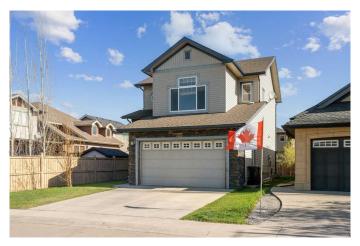

# \$630,000 - 606 Montgomery Close Se, High River

MLS® #A2218968

## \$630,000

4 Bedroom, 4.00 Bathroom, 1,828 sqft Residential on 0.10 Acres

Montrose., High River, Alberta

Welcome to your new home offering over 2,500 sq ft of developed living space in one of High River's most sought-after communities. As you enter, a split-level landing provides easy access in both directionsâ€"head down to the attached garage and a convenient half bath, or step up into the bright, open-concept main floor designed for seamless everyday living. Flooded with natural light, the living room, dining room, and kitchen flow seamlessly together, creating an inviting atmosphere for both everyday living and entertaining. Rich hardwood flooring and dark cabinetry are beautifully contrasted by lighter finishes, allowing for a range of interior design styles. The kitchen features a granite-topped island, built-in pantry, and ample cupboard space. Sliding doors off the dining area lead directly to the backyardâ€"perfect for summer BBQs and outdoor enjoyment. Upstairs, a spacious bonus room provides a cozy retreat. The three bedrooms are thoughtfully separated from the main living areas for added privacy. The generous primary suite includes a walk-in closet and a luxurious five-piece ensuite with double sinks, a separate shower, tub, and toilet. The second-floor laundry room adds everyday convenience. The fully finished basement expands your living space with a fourth bedroom, a large recreation area, a wet bar or secondary kitchen, and a full bathroomâ€"ideal for guests, teens, or multi-generational living. This home is vacant