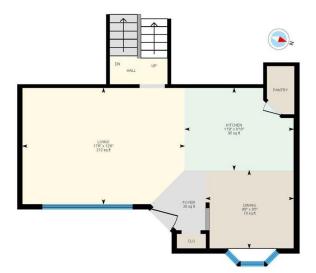

#### **Essential Information**

MLS® # A2218759 Price \$1,098,890

Bedrooms 3
Bathrooms 2.00
Full Baths 2

Square Footage 1,345 Acres 0.11 Year Built 1982

Type Residential
Sub-Type Detached
Style 4 Level Split

#### Interior

Interior Features Pantry

Appliances Dishwasher, Electric Stove, Range Hood, Refrigerator, Washer/Dryer

Heating Forced Air, Natural Gas

Cooling None
Has Basement Yes

Basement Full, Partially Finished