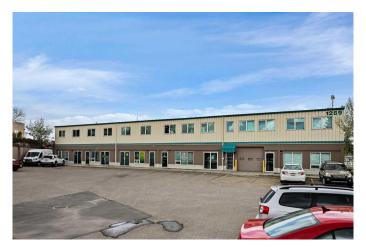

# \$1,200,000 - 108, 112, 1289 Highfield Crescent Se, Calgary

MLS® #A2218550

\$1,200,000

0 Bedroom, 0.00 Bathroom, Commercial on 0.00 Acres

Highfield, Calgary, Alberta

Welcome to a rare opportunity in the centrally located Kempra Business Centreâ€"two titled commercial condo units being sold together, offering exceptional flexibility for both investors and owner-users. Total price is \$1,200,000. With a combined footprint of 5,237 square feet (Unit A: 2,862 sq. ft. | Unit B: 2,375 sq. ft.), this property delivers a unique blend of office and retail space in one of the city's most accessible business hubs. Each unit features a ground-level retail bay with double door loading access, along with a spacious, clear-span office area on the second floor. The full-height ceilings on the upper level and solid concrete floors between levels make the space feel open, bright, and ready for a variety of layouts or customizations. Whether you're looking to occupy the space yourself, lease it out, or do both, this property offers exceptional potential. One retail side is leased to a tenant until Dec. 2026. There is a lease-back opportunity for the other ground level space; rent rate to be negotiated. This building provides immediate revenue for investors or a transitional option for owner-users. Both units are air conditioned and sprinklered. Zoned I-G (Industrial General), the property accommodates a wide range of usesâ€"from office and retail to light industrial or service-based businesses. Located with excellent proximity to Blackfoot Trail, Glenmore Trail and Downtown, it offers quick