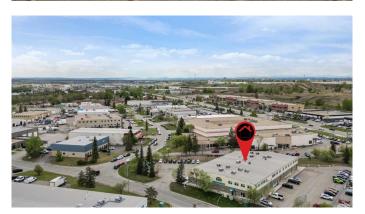

# \$1,200,000 - 108, 112, 1289 Highfield Crescent Se, Calgary

MLS® #A2218550

\$1,200,000

0 Bedroom, 0.00 Bathroom, Commercial on 0.00 Acres

Highfield, Calgary, Alberta

Welcome to a rare opportunity in the centrally located Kempra Business Centreâ€"two titled commercial condo units being sold together, offering exceptional flexibility for both investors and owner-users. Total price is \$1,200,000. With a combined footprint of 5,237 square feet (Unit A: 2,862 sq. ft. | Unit B: 2,375 sq. ft.), this property delivers a unique blend of office and retail space in one of the city's most accessible business hubs. Each unit features a ground-level retail bay with double door loading access, along with a spacious, clear-span office area on the second floor. The full-height ceilings on the upper level and solid concrete floors between levels make the space feel open, bright, and ready for a variety of layouts or customizations. Whether you're looking to occupy the space yourself, lease it out, or do both, this property offers exceptional potential. One retail side is leased to a tenant until Dec. 2026. There is a lease-back opportunity for the other ground level space; rent rate to be negotiated. This building provides immediate revenue for investors or a transitional option for owner-users. Both units are air conditioned and sprinklered. Zoned I-G (Industrial General), the property accommodates a wide range of usesâ€"from office and retail to light industrial or service-based businesses. Located with excellent proximity to Blackfoot Trail, Glenmore Trail and Downtown, it offers quick

## **Community Information**

Address 108, 112, 1289 Highfield Crescent Se

Subdivision Highfield
City Calgary
County Calgary
Province Alberta
Postal Code T2G 5M2