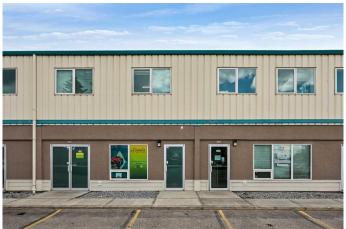

# \$1,200,000 - 108, 112, 1289 Highfield Crescent Se, Calgary

MLS® #A2218550

\$1,200,000

0 Bedroom, 0.00 Bathroom, Commercial on 0.00 Acres

Highfield, Calgary, Alberta

Welcome to a rare opportunity in the centrally located Kempra Business Centreâ€"two titled commercial condo units being sold together, offering exceptional flexibility for both investors and owner-users. Total price is \$1,200,000. With a combined footprint of 5,237 square feet (Unit A: 2,862 sq. ft. | Unit B: 2,375 sq. ft.), this property delivers a unique blend of office and retail space in one of the city's most accessible business hubs. Each unit features a ground-level retail bay with double door loading access, along with a spacious, clear-span office area on the second floor. The full-height ceilings on the upper level and solid concrete floors between levels make the space feel open, bright, and ready for a variety of layouts or customizations. Whether you're looking to occupy the space yourself, lease it out, or do both, this property offers exceptional potential. One retail side is leased to a tenant until Dec. 2026. There is a lease-back opportunity for the other ground level space; rent rate to be negotiated. This building provides immediate revenue for investors or a transitional option for owner-users. Both units are air conditioned and sprinklered. Zoned I-G (Industrial General), the property accommodates a wide range of usesâ€"from office and retail to light industrial or service-based businesses. Located with excellent proximity to Blackfoot Trail, Glenmore Trail and Downtown, it offers quick