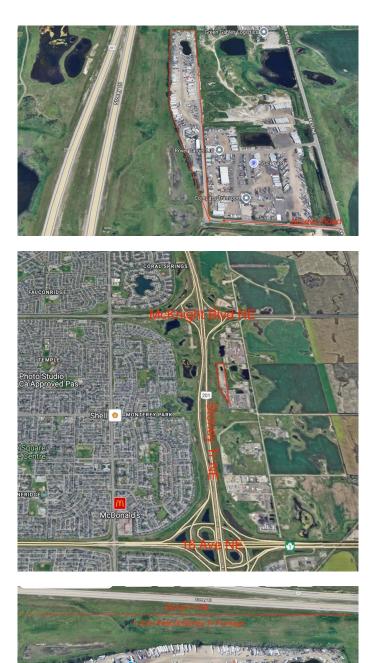

#### \$6,200,000

0 Bedroom, 0.00 Bathroom, Commercial on 0.00 Acres

NONE, Calgary, Alberta

10.45 Acres of compact gravel Zoned Direct Control which follows I-O guidelines (except for salvage yard). The property does have a residential home which is currently being rented to the caretaker of the property. Current generating a very solid revenue with additional space for continued growth. Electronic key pad gate, security cameras and lighting throughout the yard. This area is surrounded by development with Homestead to the North, Conrich to the East, Princeton by Truman Homes to the south and established Monterey Park to the West. Excellent holding property with great revenue.