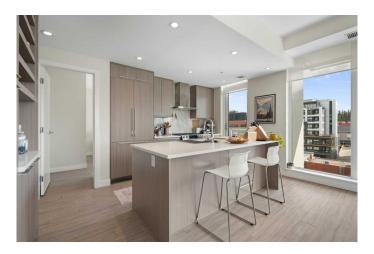

## \$649,000

2 Bedroom, 2.00 Bathroom, 922 sqft Residential on 0.00 Acres

Beltline, Calgary, Alberta

Welcome to this amazing 2-bedroom 2-bathroom condo in Calgary's iconic Royal building, elevated above historic Mount Royal Village West and one block from the local shops, cafes and culinary delights along 17th Avenue district. With sophisticated craftsmanship and carefully curated finishings, the space exudes a feeling of modern contemporary living complemented by vinyl plank wood floors and high 9 foot ceilings. Enjoy your dream kitchen with gleaming quartz countertops, custom built-ins, a gas range, and a sleek kitchen island ideal for everyday living and entertaining. Both the refrigerator and dishwasher are integrated into the cabinetry for an ultra minimalist look. Natural light floods the dining and living area from south facing floor-to-ceiling windows. Take a moment outside on your sunny balcony to enjoy the beautiful view of lower Mount Royal and beyond! Enter your cozy primary bedroom complete with walk-in closet and luxurious ensuite, designed with ultimate comfort in mind featuring in-floor heating, double vanities, and a glass shower. A second generously sized bedroom and second 4-piece bathroom complete the space. The unit comes equipped with in-suite laundry, central A/C, one assigned storage locker conveniently located on the same floor, one assigned underground parking spot, and full access to the Royal's incomparable building amenities. A state-of-the-art 24/7 fitness centre, squash court, steam room & sauna, rooftop terrace,

## Interior

Interior Features Built-in Features, Double Vanity, High Ceilings, Kitchen Island, Quartz

Counters, Walk-In Closet(s)

Appliances Built-In Refrigerator, Dishwasher, Microwave, Range Hood,

Washer/Dryer Stacked, Gas Range, Oven