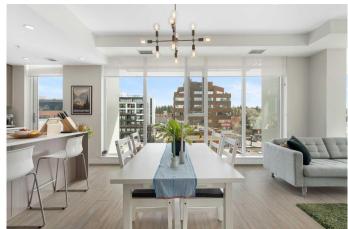

## \$649,000

2 Bedroom, 2.00 Bathroom, 922 sqft Residential on 0.00 Acres

Beltline, Calgary, Alberta

Welcome to this amazing 2-bedroom 2-bathroom condo in Calgary's iconic Royal building, elevated above historic Mount Royal Village West and one block from the local shops, cafes and culinary delights along 17th Avenue district. With sophisticated craftsmanship and carefully curated finishings, the space exudes a feeling of modern contemporary living complemented by vinyl plank wood floors and high 9 foot ceilings. Enjoy your dream kitchen with gleaming quartz countertops, custom built-ins, a gas range, and a sleek kitchen island ideal for everyday living and entertaining. Both the refrigerator and dishwasher are integrated into the cabinetry for an ultra minimalist look. Natural light floods the dining and living area from south facing floor-to-ceiling windows. Take a moment outside on your sunny balcony to enjoy the beautiful view of lower Mount Royal and beyond! Enter your cozy primary bedroom complete with walk-in closet and luxurious ensuite, designed with ultimate comfort in mind featuring in-floor heating, double vanities, and a glass shower. A second generously sized bedroom and second 4-piece bathroom complete the space. The unit comes equipped with in-suite laundry, central A/C, one assigned storage locker conveniently located on the same floor, one assigned underground parking spot, and full access to the Royal's incomparable building amenities. A state-of-the-art 24/7 fitness centre, squash court, steam room & sauna, rooftop terrace,

and social room are located on the 5th floor allowing for true luxury living! The Royal is an exceptionally well-managed building with an inviting 24/7 concierge, secure parking, secure bike storage, and is pet-friendly. Schedule your private viewing today to see this property in person.