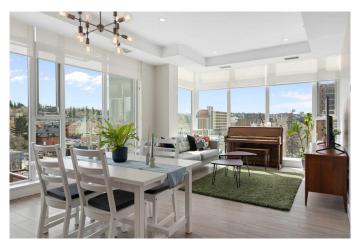

## \$649,000

2 Bedroom, 2.00 Bathroom, 922 sqft Residential on 0.00 Acres

Beltline, Calgary, Alberta

Welcome to this amazing 2-bedroom 2-bathroom condo in Calgary's iconic Royal building, elevated above historic Mount Royal Village West and one block from the local shops, cafes and culinary delights along 17th Avenue district. With sophisticated craftsmanship and carefully curated finishings, the space exudes a feeling of modern contemporary living complemented by vinyl plank wood floors and high 9 foot ceilings. Enjoy your dream kitchen with gleaming quartz countertops, custom built-ins, a gas range, and a sleek kitchen island ideal for everyday living and entertaining. Both the refrigerator and dishwasher are integrated into the cabinetry for an ultra minimalist look. Natural light floods the dining and living area from south facing floor-to-ceiling windows. Take a moment outside on your sunny balcony to enjoy the beautiful view of lower Mount Royal and beyond! Enter your cozy primary bedroom complete with walk-in closet and luxurious ensuite, designed with ultimate comfort in mind featuring in-floor heating, double vanities, and a glass shower. A second generously sized bedroom and second 4-piece bathroom complete the space. The unit comes equipped with in-suite laundry, central A/C, one assigned storage locker conveniently located on the same floor, one assigned underground parking spot, and full access to the Royal's incomparable building amenities. A state-of-the-art 24/7 fitness centre, squash court, steam room & sauna, rooftop terrace,

and social room are located on the 5th floor allowing for true luxury living! The Royal is an exceptionally well-managed building with an inviting 24/7 concierge, secure parking, secure bike storage, and is pet-friendly. Schedule your private viewing today to see this property in person.