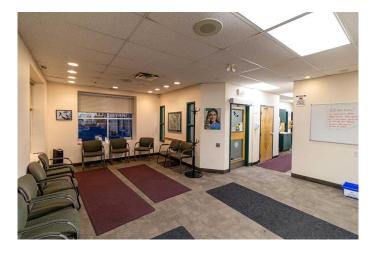

### \$2,500,000

0 Bedroom, 0.00 Bathroom, Commercial on 0.25 Acres

Bowness, Calgary, Alberta

Rare opportunity to own a 6,269 SF medical/professional building on 0.29 acres in the vibrant community of Bowness. The property offers direct exposure to Bowness Road NW, benefiting from high pedestrian and vehicle traffic. The main floor features a well-designed layout, including a waiting area, reception, 11 exam rooms, private/storage rooms, and washrooms, providing ample space for patient care and operations. The second floor includes a reception area, six (6) MD offices, three (3) exam rooms, a storage area, a training room, a lunchroom/kitchenette, and a washroom with a showerâ€"catering to diverse professional needs. Accessibility is seamless with two separate entrances, vestibules, elevator, and stair access. The property includes approximately 15 parking stalls, with additional street parking available on Bowness Road NW and 65 Street NW. Public transportation is conveniently accessible, and the building is situated along a pedestrian-friendly section of Bowness Road NW, surrounded by trendy retailers, restaurants, cafes, and the Calgary Public Library.