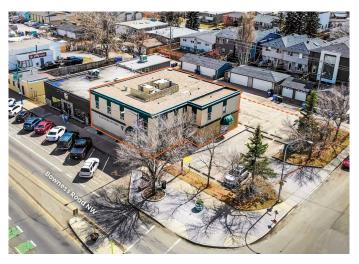

### \$2,500,000

0 Bedroom, 0.00 Bathroom, Commercial on 0.25 Acres

Bowness, Calgary, Alberta

Rare opportunity to own a 6,269 SF medical/professional building on 0.29 acres in the vibrant community of Bowness. The property offers direct exposure to Bowness Road NW, benefiting from high pedestrian and vehicle traffic. The main floor features a well-designed layout, including a waiting area, reception, 11 exam rooms, private/storage rooms, and washrooms, providing ample space for patient care and operations. The second floor includes a reception area, six (6) MD offices, three (3) exam rooms, a storage area, a training room, a lunchroom/kitchenette, and a washroom with a showerâ€"catering to diverse professional needs. Accessibility is seamless with two separate entrances, vestibules, elevator, and stair access. The property includes approximately 15 parking stalls, with additional street parking available on Bowness Road NW and 65 Street NW. Public transportation is conveniently accessible, and the building is situated along a pedestrian-friendly section of Bowness Road NW, surrounded by trendy retailers, restaurants, cafes, and the Calgary Public Library.