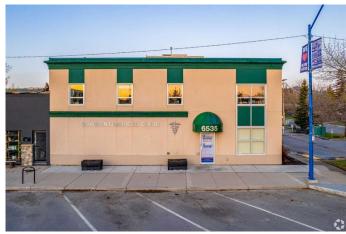

### \$2,500,000

0 Bedroom, 0.00 Bathroom, Commercial on 0.25 Acres

Bowness, Calgary, Alberta

Rare opportunity to own a 6,269 SF medical/professional building on 0.29 acres in the vibrant community of Bowness. The property offers direct exposure to Bowness Road NW, benefiting from high pedestrian and vehicle traffic. The main floor features a well-designed layout, including a waiting area, reception, 11 exam rooms, private/storage rooms, and washrooms, providing ample space for patient care and operations. The second floor includes a reception area, six (6) MD offices, three (3) exam rooms, a storage area, a training room, a lunchroom/kitchenette, and a washroom with a showerâ€"catering to diverse professional needs. Accessibility is seamless with two separate entrances, vestibules, elevator, and stair access. The property includes approximately 15 parking stalls, with additional street parking available on Bowness Road NW and 65 Street NW. Public transportation is conveniently accessible, and the building is situated along a pedestrian-friendly section of Bowness Road NW, surrounded by trendy retailers, restaurants, cafes, and the Calgary Public Library.