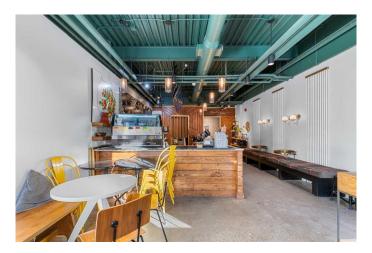

### \$199,000

0 Bedroom, 0.00 Bathroom, Commercial on 0.00 Acres

Beltline, Calgary, Alberta

Turnkey Bubble Tea Business for Sale – Prime Calgary Location

An exciting opportunity awaits in Calgary's thriving food and beverage industry. This well-established and locally loved bubble tea shop is now available for sale. Situated in a high-traffic area, the business enjoys a loyal customer base and strong brand recognition. Offering a unique fusion of Western fruit smoothies and traditional Asian bubble tea ingredients, it stands out from competitors and continues to attract a diverse clientele. Fully equipped and move-in ready, the shop includes all necessary equipment and furnishings, making it a seamless transition for a new owner. With excellent potential for growth, there are opportunities to expand menu offerings, introduce delivery services, or even explore additional locations. Don't miss this rare chance to own a profitable and growing business in Calgary. Contact us today for more details and financial