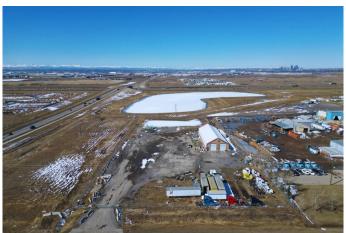

## \$4,630,000

0 Bedroom, 0.00 Bathroom, Commercial on 9.92 Acres

Shepard Industrial, Calgary, Alberta

Exceptional 9.92-acre industrial yard with high visibility along Stoney Trail and 61 Avenue SE. Zoned I-G (Industrial â€" General), this versatile property supports a wide range of industrial and commercial uses. The site is graveled with a solid base of 8â€"9 inches of pit run topped with 12 inches of recycled gravel. Features include a 26-foot roll-across gate, 1% overland drainage slope to the southwest, and partial servicing with electricity and telephone. There is potential for subdivision under a bare land condominium plan, offering flexibility for future development. Ideally located just 500 meters from Stoney Trail and minutes from Glenmore Trail, with access from both 84 Street and 61 Avenue SE.

#### **Exterior**

Lot Description Backs on to Park/Green Space, Irregular Lot, Level, Open Lot

Construction Metal Frame, Mixed

Foundation Poured Concrete