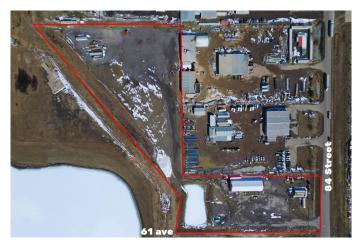

## \$4,630,000

0 Bedroom, 0.00 Bathroom, Commercial on 9.92 Acres

Shepard Industrial, Calgary, Alberta

Exceptional 9.92-acre industrial yard with high visibility along Stoney Trail and 61 Avenue SE. Zoned I-G (Industrial â€" General), this versatile property supports a wide range of industrial and commercial uses. The site is graveled with a solid base of 8â€"9 inches of pit run topped with 12 inches of recycled gravel. Features include a 26-foot roll-across gate, 1% overland drainage slope to the southwest, and partial servicing with electricity and telephone. There is potential for subdivision under a bare land condominium plan, offering flexibility for future development. Ideally located just 500 meters from Stoney Trail and minutes from Glenmore Trail, with access from both 84 Street and 61 Avenue SE.

# **Community Information**

Address 6123 84 Street Se Subdivision Shepard Industrial

City Calgary
County Calgary
Province Alberta
Postal Code T2C 4S1

#### **Additional Information**

Date Listed April 18th, 2025

Days on Market 77
Zoning I-G