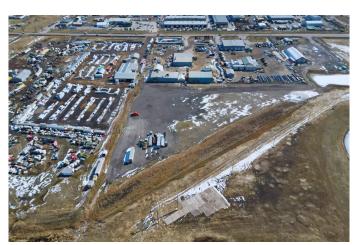

## \$4,630,000

0 Bedroom, 0.00 Bathroom, Commercial on 9.92 Acres

Shepard Industrial, Calgary, Alberta

Exceptional 9.92-acre industrial yard with high visibility along Stoney Trail and 61 Avenue SE. Zoned I-G (Industrial â€" General), this versatile property supports a wide range of industrial and commercial uses. The site is graveled with a solid base of 8â€"9 inches of pit run topped with 12 inches of recycled gravel. Features include a 26-foot roll-across gate, 1% overland drainage slope to the southwest, and partial servicing with electricity and telephone. There is potential for subdivision under a bare land condominium plan, offering flexibility for future development. Ideally located just 500 meters from Stoney Trail and minutes from Glenmore Trail, with access from both 84 Street and 61 Avenue SE.

#### **Exterior**

Lot Description Backs on to Park/Green Space, Irregular Lot, Level, Open Lot

Construction Metal Frame, Mixed

Foundation Poured Concrete