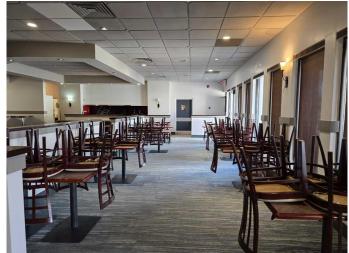

#### \$18

0 Bedroom, 0.00 Bathroom, Commercial on 0.00 Acres

Manchester Industrial, Calgary, Alberta

A high-traffic, 4,700 SF turn-key restaurant space is available for lease on Macleod Trail South, located within the Amenida Residence Hotel. This fully built-out space features two 16-foot commercial canopies, one walk-in cooler, and two walk-in freezers, making it ideal for immediate operation. With a seating capacity of over 180 guests and lease rates well below market, this is a rare opportunity to secure a premium restaurant location without the usual build-out costs. All utilities are included in the CAM fees, providing further value. The landlord is specifically seeking tenants offering Asian-style cuisine to complement the area and the hotel's clientele.