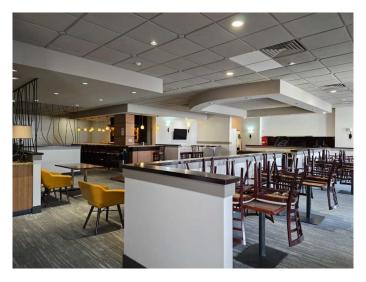

#### \$18

0 Bedroom, 0.00 Bathroom, Commercial on 0.00 Acres

Manchester Industrial, Calgary, Alberta

A high-traffic, 4,700 SF turn-key restaurant space is available for lease on Macleod Trail South, located within the Amenida Residence Hotel. This fully built-out space features two 16-foot commercial canopies, one walk-in cooler, and two walk-in freezers, making it ideal for immediate operation. With a seating capacity of over 180 guests and lease rates well below market, this is a rare opportunity to secure a premium restaurant location without the usual build-out costs. All utilities are included in the CAM fees, providing further value. The landlord is specifically seeking tenants offering Asian-style cuisine to complement the area and the hotel's clientele.