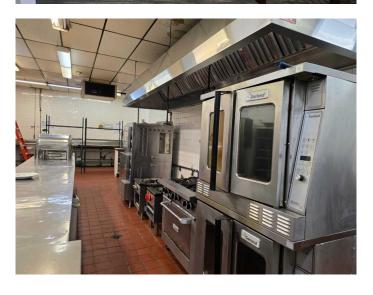

#### \$18

0 Bedroom, 0.00 Bathroom, Commercial on 0.00 Acres

Manchester Industrial, Calgary, Alberta

A high-traffic, 4,700 SF turn-key restaurant space is available for lease on Macleod Trail South, located within the Amenida Residence Hotel. This fully built-out space features two 16-foot commercial canopies, one walk-in cooler, and two walk-in freezers, making it ideal for immediate operation. With a seating capacity of over 180 guests and lease rates well below market, this is a rare opportunity to secure a premium restaurant location without the usual build-out costs. All utilities are included in the CAM fees, providing further value. The landlord is specifically seeking tenants offering Asian-style cuisine to complement the area and the hotel's clientele.