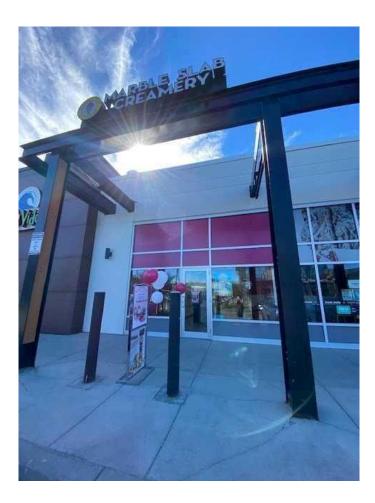

### \$149,999

0 Bedroom, 0.00 Bathroom, Commercial on 0.00 Acres

Royal Oak, Calgary, Alberta

?? Marble Slab Creamery for Sale – Royal Oak Plaza, NW Calgary! ??

Own a sweet slice of success! This thriving Marble Slab Creamery franchise is priced to sell at just \$149,999 in the high-traffic Royal Oak Plazaâ€"a prime NW Calgary hotspot.

### Why buy?

?? Prime location – Heavy foot traffic & strong visibility
?? Turnkey operation – Loyal customers & instant brand power
?? Low overhead – Affordable lease = higher profits!

?? Full franchise support – Training & ongoing guidance included

?? Growth potential – Expand catering, marketing & more!

Perfect for first-time owners or savvy entrepreneurs! Don't wait—this deal won't last. Inquire today! ??

Built in 2014