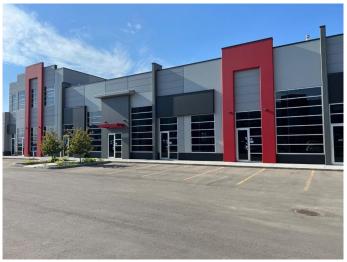

# \$1,228,500 - 3235, 6520 36 Street Ne, Calgary

MLS® #A2211560

\$1,228,500

0 Bedroom, 0.00 Bathroom, Commercial on 0.00 Acres

Saddleridge Industrial, Calgary, Alberta

Welcome To #3235-6520 36 Street NE located UPSTAIRS at the Metro Mall BOOSTING 3900 sellable SQFT. This unit is conveniently located off BUSY 36 ST NE leading to the Airport Tunnel. These modern units are available for possession immediately. This trendy building offers a range of mixed-use opportunities from Retail, Office, to Light Industrial, and is perfect for businesses looking for ample space to thrive.. All units are single title and can be sold individually. Located just a few minutes drive from the Calgary International Airport and within walking distance to the LRT, this unit is highly accessible and conveniently situated. The building comes with ample parking spaces for both customers and employees, providing ease of access and convenience to all. The unit's I-B zoning also makes it ideal for a wide range of uses, such as medical facilities, exercise and fitness studios, yoga studios, financial services, child care facilities, restaurants and bars, and even post-secondary institutions (subject to city approvals)