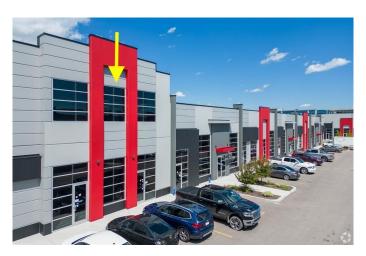

# \$1,228,500 - 3235, 6520 36 Street Ne, Calgary

MLS® #A2211560

\$1,228,500

0 Bedroom, 0.00 Bathroom, Commercial on 0.00 Acres

Saddleridge Industrial, Calgary, Alberta

Welcome To #3235-6520 36 Street NE located UPSTAIRS at the Metro Mall BOOSTING 3900 sellable SQFT. This unit is conveniently located off BUSY 36 ST NE leading to the Airport Tunnel. These modern units are available for possession immediately. This trendy building offers a range of mixed-use opportunities from Retail, Office, to Light Industrial, and is perfect for businesses looking for ample space to thrive.. All units are single title and can be sold individually. Located just a few minutes drive from the Calgary International Airport and within walking distance to the LRT, this unit is highly accessible and conveniently situated. The building comes with ample parking spaces for both customers and employees, providing ease of access and convenience to all. The unit's I-B zoning also makes it ideal for a wide range of uses, such as medical facilities, exercise and fitness studios, yoga studios, financial services, child care facilities, restaurants and bars, and even post-secondary institutions (subject to city approvals)