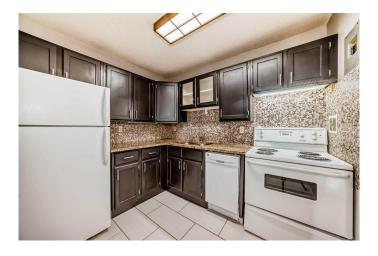

## \$229,900

2 Bedroom, 1.00 Bathroom, 820 sqft Residential on 0.00 Acres

Southwood, Calgary, Alberta

AFFORDABLE HOUSING at it's best. LOCATION, LOCATION! Welcome to your dream home under \$240K, where luxury meets convenience! This stunning ground floor unit with SUNNY SOUTHWEST FACING PATIO offers an exceptional living experience with its spacious layout, renovations, & incredible outdoor space. Prepare to be amazed as you step into a space that has been transformed with thoughtful attention to detail & upgrades that make this home truly extraordinary. Laminate and tile flooring add a touch of elegance to every room. A chef's delight kitchen with totally functional cooking space awaits you. Granite countertops & a trendy backsplash. With TWO sinks, the 5 piece bathroom has been tastefully renovated, featuring a QUARTZ vanity & upgraded fixtures. Admire the tiled fireplace, adding a cozy ambiance to the living area. Neutral color on walls throughout the unit provide a clean & inviting canvas for your personal style. Find convenience in the in-suite storage, complemented by an additional outside storage space on the huge 18 feet by 6 feet patio. One assigned parking stall ensures hassle-free parking. Low condo fees cover heat, water, parking stall, snow removal, lawn mowing, exterior maintenance & provide access to the gym, tennis court & party room. Enjoy the tranquility of the ground floor location, offering easy access to the outdoors & a sense of spaciousness. Ideally situated in central South West close to the Anderson LRT