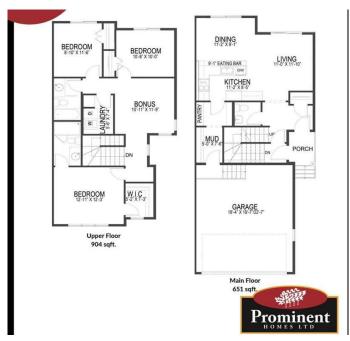

## \$560,000

3 Bedroom, 3.00 Bathroom, 1,566 sqft Residential on 0.07 Acres

NONE, Chestermere, Alberta

Welcome to this Brand new home built by award winning builder, Prominent Homes, in the Brand New Community of Waterford! This Beautiful townhouse as NO CONDO FEES and features 3 Bedrooms and 2 and half Bathrooms and Double Attached Garage. THE MAIN floor also features a Gorgeous Kitchen that has an Island, Dining Nook, and Living Room. THE UPPER floor has 3 Bedrooms including a Large Primary Bedroom with a walk in closet and 3 piece Ensuite, Laundry and a Bonus Room. It also has Alberta New Home Warranty. Possession is June 2025. Call to book your private showing today!

#### **Essential Information**

MLS® # A2211015 Price \$560,000

Bedrooms 3

Bathrooms 3.00

Full Baths 2

Half Baths 1

Square Footage 1,566

Acres 0.07