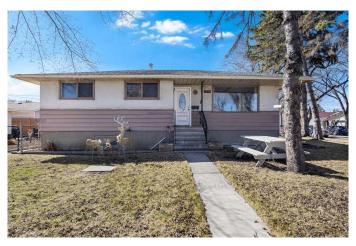

## \$599,900

4 Bedroom, 2.00 Bathroom, 1,051 sqft Residential on 0.15 Acres

Southview, Calgary, Alberta

An incredible opportunity awaits with this versatile property, situated on an M-CG zoned lotâ€"ideal for future redevelopment into townhomes or a fourplex (per City of Calgary zoning guidelines). Currently tenant-occupied, this home offers the flexibility to hold as a revenue property or move in and renovate over time to build equity. The home features solid bones and is located in a highly accessible area with excellent proximity to shopping, major thoroughfares, Bus Rapid Transit, and downtown Calgary. A double detached garage adds further value and rental potential. Whether you're an investor, developer, or savvy homebuyer, this is a rare chance to capitalize on a growing area!

#### **Essential Information**

MLS® # A2210728 Price \$599,900

Bedrooms 4

Bathrooms 2.00

Full Baths 2

Square Footage 1,051 Acres 0.15 Year Built 1957

Type Residential
Sub-Type Detached
Style Bungalow

Status Active

#### **Exterior**

Exterior Features None

Lot Description Back Lane, Back Yard, City Lot, Rectangular Lot, Corner Lot, See

Remarks

Roof Asphalt Shingle

Construction Wood Frame, Stucco

Foundation Poured Concrete