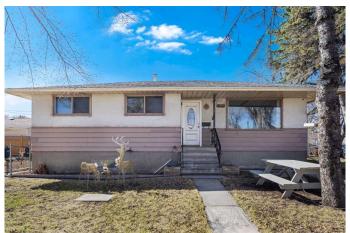

## \$599,900

4 Bedroom, 2.00 Bathroom, 1,051 sqft Residential on 0.15 Acres

Southview, Calgary, Alberta

An incredible opportunity awaits with this versatile property, situated on an M-CG zoned lotâ€"ideal for future redevelopment into townhomes or a fourplex (per City of Calgary zoning guidelines). Currently tenant-occupied, this home offers the flexibility to hold as a revenue property or move in and renovate over time to build equity. The home features solid bones and is located in a highly accessible area with excellent proximity to shopping, major thoroughfares, Bus Rapid Transit, and downtown Calgary. A double detached garage adds further value and rental potential. Whether you're an investor, developer, or savvy homebuyer, this is a rare chance to capitalize on a growing area!

#### **Exterior**

Exterior Features None

Lot Description Back Lane, Back Yard, City Lot, Rectangular Lot, Corner Lot, See

Remarks

Roof Asphalt Shingle

Construction Wood Frame, Stucco

Foundation Poured Concrete