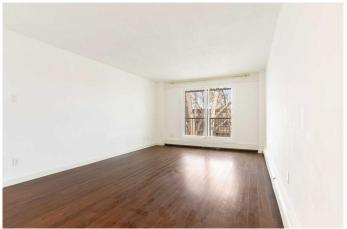

## \$195,000

1 Bedroom, 1.00 Bathroom, 627 sqft Residential on 0.00 Acres

Varsity, Calgary, Alberta

Welcome to this updated top floor 1 bedroom 1 bathroom condo with parking in the sought after community of Varsity. This convenient location is just steps away from Market Mall, University District, Transit and Hospitals. Stepping into the unit you are greeted with a bright open concept floor plan with updated laminate flooring throughout and a spacious living and dining area perfect for entertaining. The sliding glass doors allow ample natural light into the home and leads you to your oversized balcony, perfect for enjoying your morning coffee with serene views. Heading into the kitchen you will find upgraded stainless steel appliances (brand new oven), ceramic tile flooring and storage. Completing this unit is a generously sized bedroom with a large closet and organizers, in suite laundry/storage and a 4 piece bathroom. This condo offers a perfect blend of comfort, convenience, and affordability whether you are a first time buyer or investor.

#### Interior

Interior Features Closet Organizers, Open Floorplan

Appliances Electric Stove, Microwave, Refrigerator, Washer/Dryer Stacked

Heating Baseboard

Cooling None