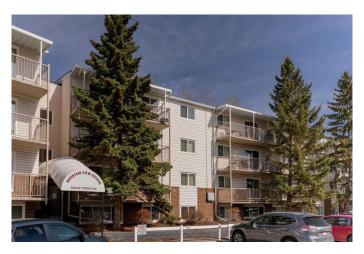

## \$195,000

1 Bedroom, 1.00 Bathroom, 627 sqft Residential on 0.00 Acres

Varsity, Calgary, Alberta

Welcome to this updated top floor 1 bedroom 1 bathroom condo with parking in the sought after community of Varsity. This convenient location is just steps away from Market Mall, University District, Transit and Hospitals. Stepping into the unit you are greeted with a bright open concept floor plan with updated laminate flooring throughout and a spacious living and dining area perfect for entertaining. The sliding glass doors allow ample natural light into the home and leads you to your oversized balcony, perfect for enjoying your morning coffee with serene views. Heading into the kitchen you will find upgraded stainless steel appliances (brand new oven), ceramic tile flooring and storage. Completing this unit is a generously sized bedroom with a large closet and organizers, in suite laundry/storage and a 4 piece bathroom. This condo offers a perfect blend of comfort, convenience, and affordability whether you are a first time buyer or investor.

#### Interior

Interior Features Closet Organizers, Open Floorplan

Appliances Electric Stove, Microwave, Refrigerator, Washer/Dryer Stacked

Heating Baseboard

Cooling None