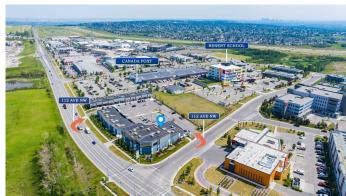

## \$38

0 Bedroom, 0.00 Bathroom, Commercial on 2.55 Acres

Royal Vista., Calgary, Alberta

Great opportunity to LEASE a Retail Bay in Royal Vista NW. Located in the heart of the well-developed Royal Vista, this prime 1,466 SqFt retail bay offers an excellent opportunity for business owners. Occupies the same block as Renert School â€" ranked #1 elementary school in Alberta by Fraser Institute Report. Situated very close to various educational and afterschool establishments, and numerous other retail businesses, schools, and communities, this location is ideal for various business ventures. Potential uses for the space include a Educational facility, Place of Worship-Small, physiotherapy clinic, Pharmacy, Medical Clinic, massage therapy, optician/eye clinic, fast food outlet, beauty shop, dollar store, convenience store, grocery store, law office, accounting office, laser esthetics, donair shop, restaurant, jewelry store, professional services, photography studio, music store, pet store, gift shop, ice cream/frozen yogurt shop, and more. Please refer to the City of Calgary Direct Control (DC) 50D2022 land use bylaws for more available uses. The unit comes with improvements inside like reception/greeting front, work area, 2 washrooms, storage room/office etc. The building is perfectly located on Corner with outstanding visibility from 112 Avenue NW and Royal Vista Link NW. The plaza offers 2 points of access including direct access from 112 Ave NW and ample parking with 143 parking stalls, 12 bike stalls and loading stalls. The unit has rear door and back signage that provides

excellent visibility from 112 Ave NW, ensuring high exposure to the public. TAKE THE ADVANTAGE of today's declining interest rates...Don't miss this fantastic opportunity to start your own business with Great Exposure. Option TO PURCHASE is also available. Don't miss the best retail location in Calgary NW.