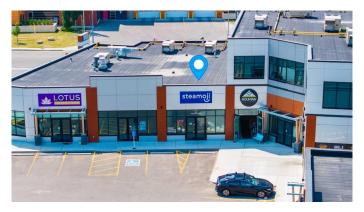

## \$38

0 Bedroom, 0.00 Bathroom, Commercial on 2.55 Acres

Royal Vista., Calgary, Alberta

Great opportunity to LEASE a Retail Bay in Royal Vista NW. Located in the heart of the well-developed Royal Vista, this prime 1,466 SqFt retail bay offers an excellent opportunity for business owners. Occupies the same block as Renert School â€" ranked #1 elementary school in Alberta by Fraser Institute Report. Situated very close to various educational and afterschool establishments, and numerous other retail businesses, schools, and communities, this location is ideal for various business ventures. Potential uses for the space include a Educational facility, Place of Worship-Small, physiotherapy clinic, Pharmacy, Medical Clinic, massage therapy, optician/eye clinic, fast food outlet, beauty shop, dollar store, convenience store, grocery store, law office, accounting office, laser esthetics, donair shop, restaurant, jewelry store, professional services, photography studio, music store, pet store, gift shop, ice cream/frozen yogurt shop, and more. Please refer to the City of Calgary Direct Control (DC) 50D2022 land use bylaws for more available uses. The unit comes with improvements inside like reception/greeting front, work area, 2 washrooms, storage room/office etc. The building is perfectly located on Corner with outstanding visibility from 112 Avenue NW and Royal Vista Link NW. The plaza offers 2 points of access including direct access from 112 Ave NW and ample parking with 143 parking stalls, 12 bike stalls and loading stalls. The unit has rear door and back signage that provides

excellent visibility from 112 Ave NW, ensuring high exposure to the public. TAKE THE ADVANTAGE of today's declining interest rates...Don't miss this fantastic opportunity to start your own business with Great Exposure. Option TO PURCHASE is also available. Don't miss the best retail location in Calgary NW.