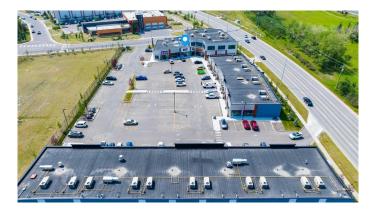

## \$38

0 Bedroom, 0.00 Bathroom, Commercial on 2.55 Acres

Royal Vista., Calgary, Alberta

Great opportunity to LEASE a Retail Bay in Royal Vista NW. Located in the heart of the well-developed Royal Vista, this prime 1,466 SqFt retail bay offers an excellent opportunity for business owners. Occupies the same block as Renert School â€" ranked #1 elementary school in Alberta by Fraser Institute Report. Situated very close to various educational and afterschool establishments, and numerous other retail businesses, schools, and communities, this location is ideal for various business ventures. Potential uses for the space include a Educational facility, Place of Worship-Small, physiotherapy clinic, Pharmacy, Medical Clinic, massage therapy, optician/eye clinic, fast food outlet, beauty shop, dollar store, convenience store, grocery store, law office, accounting office, laser esthetics, donair shop, restaurant, jewelry store, professional services, photography studio, music store, pet store, gift shop, ice cream/frozen yogurt shop, and more. Please refer to the City of Calgary Direct Control (DC) 50D2022 land use bylaws for more available uses. The unit comes with improvements inside like reception/greeting front, work area, 2 washrooms, storage room/office etc. The building is perfectly located on Corner with outstanding visibility from 112 Avenue NW and Royal Vista Link NW. The plaza offers 2 points of access including direct access from 112 Ave NW and ample parking with 143 parking stalls, 12 bike stalls and loading stalls. The unit has rear door and back signage that provides

excellent visibility from 112 Ave NW, ensuring high exposure to the public. TAKE THE ADVANTAGE of today's declining interest rates...Don't miss this fantastic opportunity to start your own business with Great Exposure. Option TO PURCHASE is also available. Don't miss the best retail location in Calgary NW.