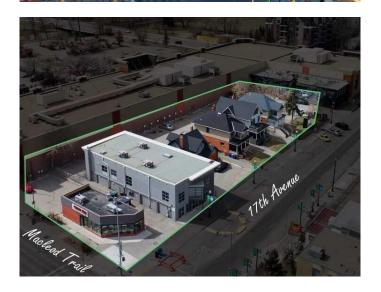

### \$11,642,050

0 Bedroom, 0.00 Bathroom, Commercial on 0.08 Acres

Beltline, Calgary, Alberta

PRIME LOCATION. Perfect for Multi Family or Hotel. 17 Ave & Macleod Trail Land Assembly sale of 221 17 Ave SE, 223 17 Ave SE, 225 17 Ave SE, 229 17 Ave SE, 235 17 Ave SE, 1705 Macleod Trail SE. Please Contact Agent for more details.

# **Community Information**

Address 1705 Macleod Trail Se

Subdivision Beltline
City Calgary
County Calgary
Province Alberta

Postal Code T2G 2N8