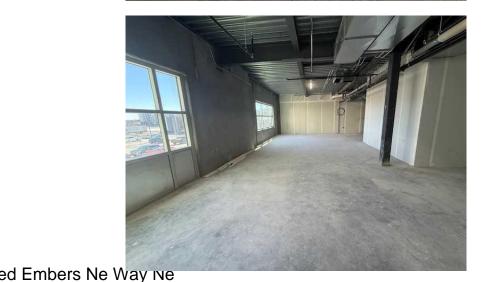

#### \$514,250

0 Bedroom, 0.00 Bathroom, Commercial on 0.00 Acres

Redstone, Calgary, Alberta

Brand new office space (1100 +/- sqft) on first floor, is available for sale in Brand new shopping centre in Redstone community. Its a mixed use shopping centre with main floor commercial with anchor tenants like Dollarama and grocery store Sanjha Punjab, medical, dental pharmacy and many restaurant more and 50 plus apartments....Exclusive underground heated parking for all the owners. Very ideal for law office, accounting, real estate office, mortgage office etc.