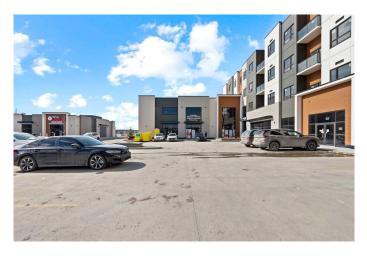

#### \$514,250

0 Bedroom, 0.00 Bathroom, Commercial on 0.00 Acres

Redstone, Calgary, Alberta

Brand new office space (1100 +/- sqft) on first floor, is available for sale in Brand new shopping centre in Redstone community. Its a mixed use shopping centre with main floor commercial with anchor tenants like Dollarama and grocery store Sanjha Punjab, medical, dental pharmacy and many restaurant more and 50 plus apartments....Exclusive underground heated parking for all the owners. Very ideal for law office, accounting, real estate office, mortgage office etc.