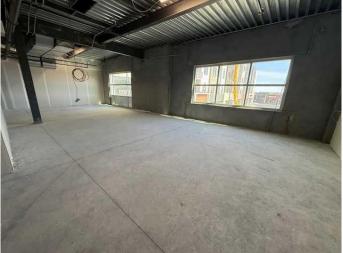

#### \$514,250

0 Bedroom, 0.00 Bathroom, Commercial on 0.00 Acres

Redstone, Calgary, Alberta

Brand new office space (1100 +/- sqft) on first floor, is available for sale in Brand new shopping centre in Redstone community. Its a mixed use shopping centre with main floor commercial with anchor tenants like Dollarama and grocery store Sanjha Punjab, medical, dental pharmacy and many restaurant more and 50 plus apartments....Exclusive underground heated parking for all the owners. Very ideal for law office, accounting, real estate office, mortgage office etc.