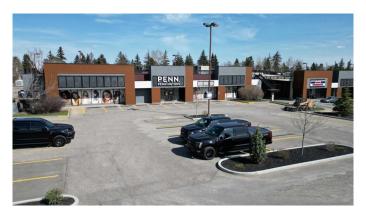

#### \$32

0 Bedroom, 0.00 Bathroom, Commercial on 3.69 Acres

Willow Park, Calgary, Alberta

Prime Anchor Tenant opportunity Grocery, Retail, Medical, Pharmacy, Financial, Professional. etc. available within Century Park Plaza, May 1, 2025. Up to 10,192 sq. ft. of flexible space. Subdivision considered, Key Highlights Include: highly sought after affluent community of Willow Park, Prime exposure high visibility location with signage opportunities along high traffic corridor. Impressive recently renovated Centre offering tall glass storefront, high ceilings, and modern bright open space. Convenient ample parking including upper level parkade. The community, established tenants and high traffic exposure and signage along Macleod Trail and Bonaventure Drive great a strong draw to the Centre. This space is currently tenant-occupied and available by appointment only. Please do not disturb current tenants.