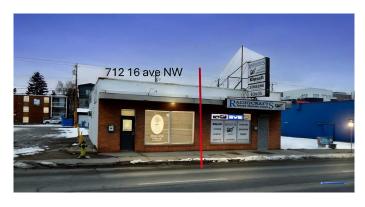

# \$649,900 - 712 16 Avenue Nw, Calgary

MLS® #A2208163

#### \$649,900

0 Bedroom, 0.00 Bathroom, Commercial on 0.12 Acres

Mount Pleasant, Calgary, Alberta

An exceptional opportunity to own a versatile commercial property on one of Calgary's busiest corridorsâ€"16 Avenue NW. With no use restrictions, this prime space is perfectly suited for a retail business, professional office, or non-profit organization. Benefit from maximum exposure along a major arterial route that sees between 25,000 to 50,000 vehicles per day, offering unmatched visibility and constant foot and vehicle traffic. The property enjoys easy access from key roadways, making it convenient for clients, staff, and deliveries. Whether you're an investor or an owner-occupier ready to grow your business, this high-traffic, high-potential location is a strategic asset. Don't miss your chance to secure a spot in this thriving northwest Calgary hubâ€"opportunities like this are rare.

### **Community Information**

| Address     | 712 16 Avenue Nw |
|-------------|------------------|
| Subdivision | Mount Pleasant   |
| City        | Calgary          |
| County      | Calgary          |
| Province    | Alberta          |
| Postal Code | T2M 0J8          |