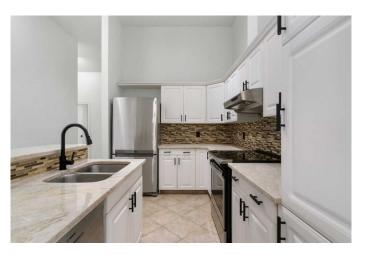

#### \$369,900

2 Bedroom, 2.00 Bathroom, 1,131 sqft Residential on 0.00 Acres

Midnapore, Calgary, Alberta

Click brochure link for more details. Elegant Top-Floor Condo in Midnapore | 12-ft Ceilings, Underground Parking & Lake Access. Enjoy refined, low-maintenance living in this top-floor, corner-unit 2-bed, 2-bath condo in Midnapore â€" featuring some of the lowest condo fees per sqft in the area. The open-concept layout boasts heated floors, soaring 12-ft vaulted ceilings, large windows, and recent updates including fresh paint and modern finishes. The kitchen offers natural stone countertops, stainless steel appliances, and a breakfast bar. The oversized primary bedroom includes a walk-in closet, while the second bedroom and full bath provide great flexibility for guests or a home office. Relax on the private balcony overlooking the courtyard, complete with a gas line and included BBQ. Extras include titled underground heated parking, a storage locker, and in-suite laundry. Enjoy year-round access to Lake Midnapore for paddle-boarding, tennis, skating, and more. Close to Fish Creek Park, St. Mary's University, the CTrain, Shawnessy shopping, and local dining and fitness options. This is your chance to own a stylish, well-appointed home in a vibrant yet peaceful community.

# Interior

| Interior Features | Breakfast Bar, Closet Organizers, High Ceilings, See Remarks, Storage, |
|-------------------|------------------------------------------------------------------------|
|                   | Walk-In Closet(s)                                                      |