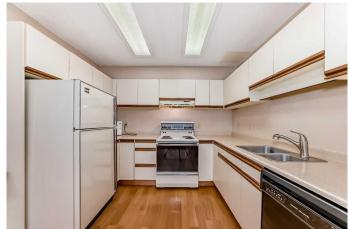

## \$965,000

3 Bedroom, 4.00 Bathroom, 1,567 sqft Residential on 0.00 Acres

Rundleview Ests, Canmore, Alberta

Visit REALTOR® website for additional information. Charming 3-bedroom, 3.5-bathroom townhome in Rundleview, steps from the Nordic Centre! With over 1,550 sq. ft. of living space, plus a finished basement, this home offers a bright, open layout, a cozy wood-burning fireplace, and a spacious deck with mountain views. The main floor features a large kitchen, dining, and living areas, while the upper levels include bedrooms with ensuites. The lower level offers flexible space for a family room or extra storage. Enjoy easy access to hiking, biking, Quarry Lake, and the Nordic Centre in this prime location.

#### Interior

Interior Features Laminate Counters, Recessed Lighting

Appliances Dishwasher, Dryer, Microwave, Range, Refrigerator, Washer

Heating Forced Air

Cooling None
Fireplace Yes